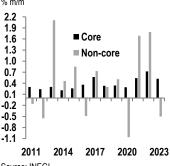

# March inflation – Relevant moderation in the non-core helps the annual print

- Headline inflation (March): 0.27% m/m; Banorte: 0.25%; consensus:
   0.29% (range: 0.25% to 0.39%); previous: 0.56%
- Core inflation (March): 0.52% m/m; Banorte: 0.51%; consensus: 0.51% (range: 0.47% to 0.55%); previous: 0.61%
- Results were mostly positive, with usual seasonal upticks being offset by other favorable developments. In this context, services (0.6%) were pushed by tourism-related categories ahead of the Easter holiday. Goods were lower (0.4%), noting a slight moderation in processed foods (0.5%) in the last couple of prints. At the non-core (-0.50%), both energy (-0.4%) and agricultural goods (-0.7%) had sharp declines, with an uptick in government tariffs (0.7%)
- Annual inflation fell to 6.85% from 7.62%, with base effects along more modest pressures driving the decline. The core declined to 8.09% from 8.29% previously
- After today's print, we reiterate our call of a 25bps hike by Banxico in May, taking the rate to 11.50% and ending its tightening cycle. However, risks for additional hikes remain
- Market expects a terminal rate of 11.50% in May

Inflation at 0.27% m/m, moderating further. The core came in at 0.52%, also lower. Trends seen in the 1st half of the month extended, particularly those related to seasonality. Services rose 0.6%, with 'others' being the outperformer (1.0%). These were mostly driven by the increase in tourism-related categories ahead of the Easter holiday, albeit with some pressures persisting in 'dining away from home'. In goods (0.4%), processed foods kept moderating, up 0.5%, with 'other goods' also more modest at 0.3%. In our view, the category is likely being helped by the strength of the MXN, benefiting imported items. There were widespread declines in the non-core (-0.50%), with energy leading the charge down at -0.8%. We note adjustments in LP gas (-4.2%) and natural gas (-6.3%), with gasolines more stable. Agricultural items also contracted (-0.7%). Both fruits and vegetables (-1.0%) and meat and egg (-0.4%) were lower, noting falls in tomatoes, cactus, and chicken, to name a few. Lastly, government tariffs rose 0.7%, impacted by higher highway toll fares.

## Core and non-core inflation in March

Source: INEGI

Document for distribution among the general public

Annual inflation keeps trending down, albeit with some risks picking up. Headline inflation fell to 6.85% y/y from 7.62%, adding two months of declines. Similarly, both the core and non-core were lower, down to 8.09% and 3.27%, respectively. While this is due in part to a more favorable base effect —with the annual print in 2022 accelerating to 7.45% from 7.28% in the aftermath of Russia's invasion of Ukraine, we believe a moderation in monthly pressures is also helping the figure. This has been more evidenced in the non-core (with a YTD performance of 0.47%), helped both by energy and agricultural items. However, risks for the former have increased as a result of the recent announcement from OPEC+ to cut production, which has driven global reference prices higher over the last few days. While there are shock absorbers to fade some of the effect over several fortnights (e.g. subsidies to gasoline excise taxes and a price ceiling to LP gas), the net effect would still likely peter through, impacting final prices. As such, we will remain vigilant over coming prints to evaluate the effect on the price formation process. In the core, we think that the effect from a stronger MXN has become more evident in the latest prints after some upward surprises at the start of the year (up 1.86% YTD). A relevant factor for businesses is also the relatively low volatility it has shown, even amid fears over banking sector in the US and Europe. However, regarding services we still remain somewhat concerned over labor costs as wages keep adjusting higher. All in all, the outlook for our year-end forecast of 4.8% seems relatively balanced, but still with a long way to go in an uncertain environment.