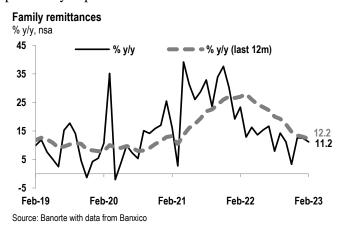

# Family remittances – Strength continues in the second month of the year

- Remittances (February): US\$4,348.4 million; Banorte: US\$4,502.6mn; consensus: US\$4,300.0mn; (range: US\$4,260.0mn to US\$4,502.6mn) previous: US\$4,406.1mn
- We must remember that the result is skewed downward by a negative seasonality at the start of the year. Despite of this, in annual terms inflows grew 11.2%, still very strong
- The number of operations was lower, standing at 11.6 million (+10.9% y/y). Meanwhile, the average monthly amount sent was more stable US\$375.14 (+0.3%)
- In sequential terms, inflows rose 0.7% m/m, supported by other signs of strength and suggesting that they will remain as an important driver for consumption
- We maintain optimism on remittances in the short-term, expecting them to keep growing in coming months. Nevertheless, we remain cautious considering risks remain, especially given higher doubts over economic activity in the US

Remittances maintain a high pace of growth in February. The amount was US\$4,348.4 million, with the figure still affected by an adverse seasonality at the start of the year —with US households also facing adjustments in their financial position—as well as the fact that the month has fewer total days. Nevertheless, the annual growth rate remained strong at 11.2% (previous: 12.5%), adding three consecutive months of double-digit increases. On economic activity in the US, this had relatively positive signs. *S&P Global's* PMIs suggested a recovery in services, with manufacturing an inch lower. In hard data, retail sales' control group rose 0.5% m/m, while manufacturing output advanced 0.1%. Also favorable, housing starts and building permits rose, relevant considering that this sector employs many migrants. On prices, inflation came in line with expectations (0.4% m/m), with the annual comparison moderating further to 6.0%. If the latter continues moving lower, households' available income could be less affected, allowing migrants to send additional resources back home.

**Slight moderation in the number of operations, with the average amount sent more stable.** The first metric stood at 11.6 million (previous: 11.8 million), with the total impacted by fewer days in the month. Nevertheless, in the annual comparison rates remained high at 10.9%, practically in line with the 11.1% from the previous month. The average amount sent was stable in nominal terms at US\$375.14 from US\$3749.49, although with the annual print more modest at 0.3% (previous: 1.3%). We remain somewhat cautious over the latter, especially considering the recent moderation in the growth rate in wages in the US, below 5% y/y since December. Nevertheless, progress on the inflation front might help to offset for this.

# Cintia Gisela Nava Roa

Senior Economist, Mexico cintia.nava.roa@banorte.com

Document for distribution among the general public

Sequential uptick, consistent with some improvements in the labor market for migrants. Seasonally adjusted, remittances rebounded 0.7% m/m, not being enough to offset the -1.5% from the previous month. However, the result is consistent with employment conditions in the US, which remain relatively favorable. The unemployment rate among Hispanics and Latinos increased for a third consecutive month to 5.3% from 4.5%, with the same metric for Mexicans going to 6.1% from 5.3%. Nevertheless, and consistent with the seasonal pattern, the working age population –including 'natives', 'non-native citizens', and 'non-citizens' (both legal and illegal)— increased by 121.7 thousand. In addition, and more relevant in our opinion, the total number of employed persons increased by 207.3 thousand, better relative to seasonal gains. Even though the result does not change the outlook entirely, we believe that if a change in the trend materializes in the next few months, remittances could get a larger support than the one we previously expected.