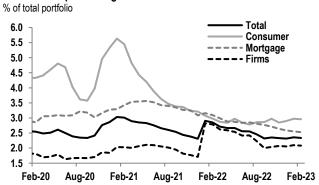

#### Francisco José Flores Serrano Director of Economic Research, Mexico francisco.flores.serrano@banorte.com

Non-performing loans decline, representing 2.3% of the total portfolio. Inside (Chart 3), we highlight stability in consumptions and corporates at 3.0% and 0.7% each. For its part, mortgages NPLs decreased by 10bps, standing at 2.5%. We consider that low delinquency levels, as well as stability in them suggest a good management of loan portfolios by financial institutions. Hence, we consider that credit expansion is happening responsibly.