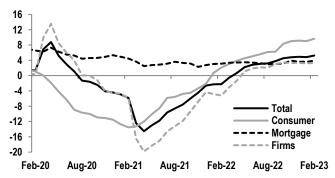

Credit adds eleven months with positive annual rates. Banking credit to the non-financial private sector increased 5.2% y/y in real terms in the second month of the year (see Chart 1), accelerating once again after a moderation in the previous month and coming in above our forecast. In our opinion the result is quite favorable considering more challenging base effects. We believe loans are being supported by several factors, including: (1) Support from consumption fundamentals, particularly employment; (2) continued interest from businesses in investment, triggered mainly by nearshoring; and (3) a moderation in annual inflation, going to 7.62% in the period. Nevertheless, we do not rule out that higher rates along with the increase to the minimum wage, may have impacted demand for loans.

Consumer credit remained as the most dynamic at 9.6% y/y (previous: 9.0%). Inside, three out of the five categories showed a higher expansion rate than the one seen in the previous month, as seen in Chart 2. In the detail, categories with the largest acceleration were payroll at +9.2% (previous: +7.4%) and durable goods at +4.8% (previous: +3.7%). On the contrary, personal loans moderated to +5.8% (previous: +7.8%). Corporate credit increased to 3.3% from 3.2% in January. Looking at the breakdown, 6 of the 13 categories showed higher growth rates (Table 1). As such, those with the most substantial improvements were construction (at 172.8% from 154.9%) and mass media (at -3.0% from -12.1%). On the contrary, sectors with the largest deterioration were mining (at -8.1% from 3.3%) and lodging and restaurants (at -5.4% from 1.1%). Finally, mortgages were also higher at 3.9% (previous: 3.6%), with growth rates oscillating between 2.9% and 3.9% since January 2022. Inside, the residential component rose 4.4% (previous: 4.1%), while low-income housing remained in negative territory at -7.9% (previous: -7.4%).