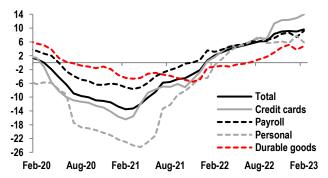

Consumer credit remained as the most dynamic at 9.6% y/y (previous: 9.0%). Inside, three out of the five categories showed a higher expansion rate than the one seen in the previous month, as seen in Chart 2. In the detail, categories with the largest acceleration were payroll at +9.2% (previous: +7.4%) and durable goods at +4.8% (previous: +3.7%). On the contrary, personal loans moderated to +5.8% (previous: +7.8%). Corporate credit increased to 3.3% from 3.2% in January. Looking at the breakdown, 6 of the 13 categories showed higher growth rates (Table 1). As such, those with the most substantial improvements were construction (at 172.8% from 154.9%) and mass media (at -3.0% from -12.1%). On the contrary, sectors with the largest deterioration were mining (at -8.1% from 3.3%) and lodging and restaurants (at -5.4% from 1.1%). Finally, mortgages were also higher at 3.9% (previous: 3.6%), with growth rates oscillating between 2.9% and 3.9% since January 2022. Inside, the residential component rose 4.4% (previous: 4.1%), while low-income housing remained in negative territory at -7.9% (previous: -7.4%).