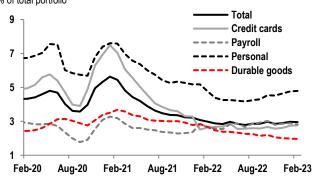

#### Francisco José Flores Serrano Director of Economic Research, Mexico francisco.flores.serrano@banorte.com

Non-performing loans decline, representing 2.3% of the total portfolio. Inside (Chart 3), we highlight stability in consumptions and corporates at 3.0% and 0.7% each. For its part, mortgages NPLs decreased by 10bps, standing at 2.5%. We consider that low delinquency levels, as well as stability in them suggest a good management of loan portfolios by financial institutions. Hence, we consider that credit expansion is happening responsibly.

Source: Banorte with data from Banxico

Chart 4: Non-performing loans: Consumer credit % of total portfolio

Source: Banorte with data from Banxico