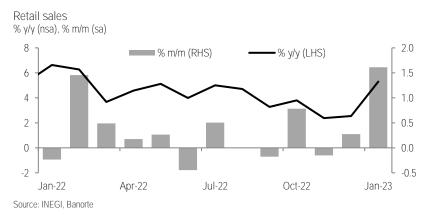

# Retail sales – Important acceleration at the start of the year

- Retail sales (January): 5.3% y/y; Banorte: 4.4%; consensus: 3.2% (range: 2.5% to 4.4%); previous: 2.5%
- Retail sales grew 1.6% m/m, gaining strength after December's rebound (0.3%), likely supported by strong fundamentals –noting employment and wages– and despite prevailing price pressures
- Inside, performance was mostly positive, with relevant upticks in clothing and shoes (6.7% m/m) and vehicles and fuel (5.9%). On the contrary, the only two categories lower were healthcare (-3.7%) and office and leisure (-0.8%)
- Considering today's result, we expect consumption to remain strong in coming months, remaining as a key driver for GDP in 2023. However, risks remain, particularly as external volatility has picked up recently

Acceleration in sales at the start of 2023. Retail sales rose 5.3% y/y, above consensus (3.2%) but closer to our estimate (4.4%). In our view, sales were supported by several factors, including: (1) Strong fundamentals, noting job gains and an acceleration in wages as the latest minimum wage hike came into force; (2) higher social programs' payments, disbursing higher amounts to low-income families; and (3) resilience in economic activity. However, we do identify challenges stemming from higher prices, with turn-of-the-year adjustments staying high relative to their historical averages, worsening the January crunch that families usually experience. Nevertheless, strength took the upper hand, with overall results consistent with positive timely signals.

Relevant sequential acceleration, adding two months of improvements. Sales grew 1.6% m/m, building up on December's 0.3%. In our view, this is consistent with early signs, such as ANTAD sales (both same-stores and all-stores) and still high levels across in sentiment indicators, mainly IMEF's non-manufacturing PMI (at 52.6pts). As such, sales have now more than made up for November's loss (-0.2%) and seem to be consolidating their upward trend –albeit still waiting for additional information to be certain— after consolidating throughout the second half of 2022.

Source: INEGI

Strength in consumption at the turn of the year, expecting it to remain as a key driver of growth in 2023. We believe that the result is consistent with the narrative of strength at the start of the year, quite positive considering a challenging outlook. In this backdrop, short-term data has been mixed at the margin. ANTAD sales decelerated, with same-store sales back to negative at -1.0% y/y in real terms –its first contraction since November. Meanwhile, vehicle sales according to AMIA kept growing, up 2.9% m/m (using our in-house model). Nevertheless, transactions with credit and debit cards according to Banxico point to a rebound, suggesting some strength. In addition, price pressures eased in February –and even more at the beginning of March—, which could help families' real disposable income.