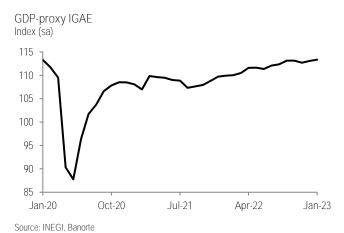

## Proceeding in chronological order...

**INEGI's** *Timely Indicator of Economic Activity* to moderate in January, with some uncertainty ahead. This release includes revised figures for January and the first estimate for February. We recall that December's mid-point forecast was 2.6% y/y (with sa figures), in line with the <u>GDP-proxy (IGAE)</u>. For the first month of 2023 we envision an upward revision, even after a <u>negative surprise in</u> industrial production. Nevertheless, we see some resiliency in services. Hence, we believe that a sequential expansion is still feasible. For February, information so far has been mixed. IMEF's PMI indicators accelerated slightly –with strength mainly in non-manufacturing. Nevertheless, ANTAD's sales moderated significantly, even after <u>annual inflation was lower</u> in the period. Therefore, we believe that a modest sequential gain is possible, although without ruling out a slight contraction

## **T**BANORTE

**Upward push in activity at the turn of the year.** We expect the monthly GDPproxy IGAE at 3.8% y/y, higher than the 2.6% from December, even despite a slightly more challenging base. More importantly, this implies +0.2% m/m, coming after the +0.3% of the previous month. This would suggest that 2023 started on the right track despite new headwinds –which will likely have differentiated effects across sectors.

As we already know, <u>industrial production</u> had null growth (0.0% m/m; 2.8% y/y). This was supported by manufacturing (0.7% m/m) and mining (0.2%), albeit mixed in the former. Meanwhile, construction had a relevant setback (-1.0%) after four months of strong gains. On the other hand, we expect -1.5% m/m in primary activities (6.1% y/y), with adverse signs both in <u>prices</u> and the <u>sector's exports</u>.

Figures for services are more positive at the margin, expecting +0.4% m/m (4.2% y/y). We believe the boost at the end of 2022 continued, supported by the new minimum wage, more than offsetting an acceleration in inflationary pressures. In addition, employment recovered and remittances maintained dynamism despite a negative seasonality. In this sense, although IMEF's non-manufacturing PMI decelerated at the margin to 52.6pts, it maintained some strength. By sectors, figures on commerce have been positive, with a favorable outlook for retail sales (see section above). On tourism, air passenger traffic accelerated in the annual comparison, albeit moderating in absolute terms (in line with its seasonality). Hotel occupancy rates showed the same behavior. On other categories, we will be looking into education and healthcare, especially given sequential increases in the last four months which set a challenging base effect. Finally, we expect weakness to persist in professional and support services, which have added 6 consecutive periods lower.