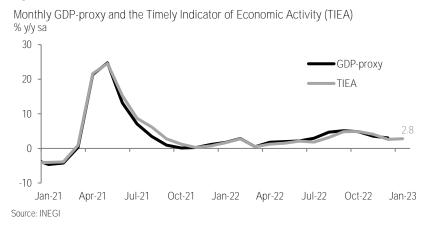

## Proceeding in chronological order...

**INEGI's** *Timely Indicator of Economic Activity* to moderate in January, with some uncertainty ahead. This release includes revised figures for January and the first estimate for February. We recall that December's mid-point forecast was 2.6% y/y (with sa figures), in line with the <u>GDP-proxy (IGAE)</u>. For the first month of 2023 we envision an upward revision, even after a <u>negative surprise in</u> industrial production. Nevertheless, we see some resiliency in services. Hence, we believe that a sequential expansion is still feasible. For February, information so far has been mixed. IMEF's PMI indicators accelerated slightly –with strength mainly in non-manufacturing. Nevertheless, ANTAD's sales moderated significantly, even after <u>annual inflation was lower</u> in the period. Therefore, we believe that a modest sequential gain is possible, although without ruling out a slight contraction

## **T**BANORTE

**Upward push in activity at the turn of the year.** We expect the monthly GDPproxy IGAE at 3.8% y/y, higher than the 2.6% from December, even despite a slightly more challenging base. More importantly, this implies +0.2% m/m, coming after the +0.3% of the previous month. This would suggest that 2023 started on the right track despite new headwinds –which will likely have differentiated effects across sectors.