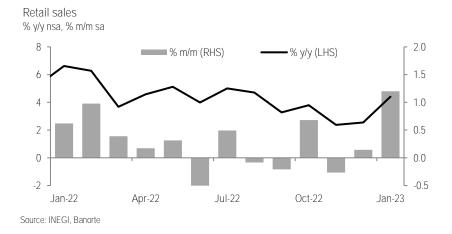

**Retail sales probably gained pace in January.** We forecast sales at 4.4% y/y, stronger at the margin despite a negative base effect, in turn suggesting renewed strength. It implies a sequential gain of 1.2% m/m, adding up to December's +0.1%. This would be favorable and consistent with other tailwinds, including resilient fundamentals and the new 20% increase in the minimum wage.

In this respect, timely data has been positive, highlighting better results in ANTAD's sales. Same-store sales accelerated towards 2.2% Y7Y in real terms (previous: 1.1%), with total sales also higher at 5.5% (previous: 3.8%). Auto sales grew 1.1% m/m (with our in-house seasonal adjustment model), quite good after rising 9.4% in the previous month. Non-oil consumption good imports advanced 19.1% m/m, its second highest print since the series is available (1993), although without ruling out a meaningful distortion because of New Year celebrations in China. Gasoline sales reached 625kbpd, lower by 48kbpd relative to December. Nevertheless, this deceleration is partly justified by seasonal drivers. The unemployment rate reached a new historical low, while wages picked up in annual terms. Moreover, remittances kept growing at a double-digit pace. Lastly, consumer credit was stable at 9.0% y/y in real terms

Going forward, we believe that consumption will keep growing vigorously, supported by labor market strength and more positive economic conditions overall. Nevertheless, some headwinds remain, including <u>persistent price</u> <u>pressures</u> and more significant monetary tightening than anticipated at the beginning of the year.