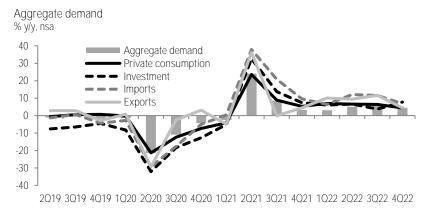

Aggregate demand likely maintained a favorable trend in 4Q22. We expect both aggregate supply and demand at 4.5% y/y, moderating from the 6.4% increase of the previous quarter. From the supply side, we already know that <u>GDP</u> grew 3.6% y/y, extending its recovery trend for a fifth consecutive quarter. Dynamism was relatively broad-based, noting the outperformance in construction and some non-essential services. We expect these to have translated favorably into investment and consumption, respectively. We anticipate imports at 6.8% y/y, decelerating from 11.5% in the third quarter. Converting trade balance figures to MXN at current prices, goods entering the country rose 2.8%, with the <u>current</u> account –which also includes services– at 3.4%. This is lower than with data in USD as the Mexican peso appreciated 5.2% y/y on average. Nevertheless, it seems some normalization is starting to show up due to lower price distortions in the period.

On demand, private consumption would remain quite strong at 4.4%, with a boost from services and imported goods. The <u>monthly indicator grew 4.2%</u>, with services leading (+6.8%), but with imported goods (+6.7%) probably benefitting from MXN strength. We believe fundamentals were key for dynamism, with employment showing broad gains –despite its negative seasonality– and with remittances still strong. Investment would accelerate at 7.8%, particularly because of machinery and equipment (13.5%). On the other hand, construction (3.0%) gathered pace, in our view because of appetite in industry.

## 7 BANORTE

We forecast government spending at +1.7%. Current spending by the Federal Government rose 13.9% y/y. albeit remembering that there are relevant differences in accounting practices at the end of the year. Lastly, we anticipate a deceleration in exports, to 4.4%. Similar to shipments from abroad, differences between the trade balance and the balance of payments widened, (with outflows in MXN at +3.7% and 4.7%, respectively), pointing to stronger relative growth in services.