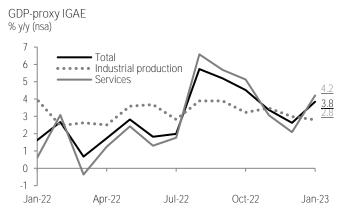

## **T**BANORTE

**Upward push in activity at the turn of the year.** We expect the monthly GDPproxy IGAE at 3.8% y/y, higher than the 2.6% from December, even despite a slightly more challenging base. More importantly, this implies +0.2% m/m, coming after the +0.3% of the previous month. This would suggest that 2023 started on the right track despite new headwinds –which will likely have differentiated effects across sectors.

As we already know, <u>industrial production</u> had null growth (0.0% m/m; 2.8% y/y). This was supported by manufacturing (0.7% m/m) and mining (0.2%), albeit mixed in the former. Meanwhile, construction had a relevant setback (-1.0%) after four months of strong gains. On the other hand, we expect -1.5% m/m in primary activities (6.1% y/y), with adverse signs both in <u>prices</u> and the <u>sector's exports</u>.

Figures for services are more positive at the margin, expecting +0.4% m/m (4.2% y/y). We believe the boost at the end of 2022 continued, supported by the new minimum wage, more than offsetting an acceleration in inflationary pressures. In addition, employment recovered and remittances maintained dynamism despite a negative seasonality. In this sense, although IMEF's non-manufacturing PMI decelerated at the margin to 52.6pts, it maintained some strength. By sectors, figures on commerce have been positive, with a favorable outlook for retail sales (see section above). On tourism, air passenger traffic accelerated in the annual comparison, albeit moderating in absolute terms (in line with its seasonality). Hotel occupancy rates showed the same behavior. On other categories, we will be looking into education and healthcare, especially given sequential increases in the last four months which set a challenging base effect. Finally, we expect weakness to persist in professional and support services, which have added 6 consecutive periods lower.