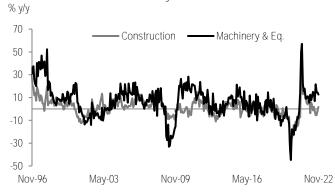

Investment moderates its pace of growth, albeit remaining resilient. At an annual rate, investment grew 6.6% (<u>Chart 1</u>), higher than consensus (5.5%) and our estimate (5.7%). By sectors, we highlight growth in the two subcategories. Machinery and equipment achieved a fourth month with a double-digit expansion at 12.6%, although moderating as the base of comparison normalizes further. Inside, both components posted high rates of expansion. Meanwhile, construction rose 1.7% (<u>Chart 2</u>), driven by the non-residential sector. Details are presented in Table 1.

Using seasonally adjusted figures, investment was unchanged at 0.0% m/m (<u>Chart 3</u>), a figure that is relatively positive considering October's gains (+1.4%). Nevertheless, behavior inside was mixed. We highlight the fall in machinery and equipment at -1.0%. By sectors, there was a strong decline in the imported component (-3.7%), with some stability in the domestic front (0.0%). Construction added a second month of growth at 1.4%, which we believe is explained by: (1) An increase in demand for industrial spaces; and (2) a moderation in inflationary pressures, as seen in PPI for the sector. In this sense, non-residential activity increased by 2.8%, while the residential was also higher at 1.1%, as seen in <u>Table 2</u>. These figures are broadly consistent with the data seen in the industrial production report.

Source: INEGI

Chart 1: Gross fixed investment

Chart 2: Gross fixed investment by sector

Source: INEGI

Table 2: Gross fixed investment

% m/m sa; % 3m/3m sa

|                               | % m/m  |        |        | % 3m/3m    |            |
|-------------------------------|--------|--------|--------|------------|------------|
|                               | Nov-22 | Oct-22 | Sep-22 | Sep-Nov'22 | Aug-Oct'22 |
| Total                         | 0.0    | 1.4    | -0.7   | 1.3        | 1.5        |
| Construction                  | 1.4    | 1.9    | -0.7   | 1.3        | 0.4        |
| Residential                   | 1.1    | 1.9    | -2.9   | 0.0        | 0.2        |
| Non-residential               | 2.8    | 2.4    | 1.0    | 2.2        | -0.7       |
| Machinery and equipment       | -1.0   | 0.9    | -1.5   | 0.4        | 2.2        |
| Domestic                      | 0.0    | 5.1    | -6.8   | -1.2       | 0.6        |
| Transportation Equipment      | -0.3   | 1.9    | -7.1   | -1.1       | 2.7        |
| Other machinery and equipment | 1.1    | 6.6    | -3.6   | 0.1        | -1.0       |
| Imported                      | -3.7   | 0.0    | 0.3    | 0.3        | 2.6        |
| Transportation Equipment      | -4.7   | -2.7   | 8.2    | 14.0       | 18.0       |
| Other machinery and equipment | -3.4   | 0.5    | -0.4   | -1.2       | 0.7        |