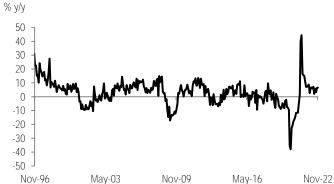

Investment moderates its pace of growth, albeit remaining resilient. At an annual rate, investment grew 6.6% (<u>Chart 1</u>), higher than consensus (5.5%) and our estimate (5.7%). By sectors, we highlight growth in the two subcategories. Machinery and equipment achieved a fourth month with a double-digit expansion at 12.6%, although moderating as the base of comparison normalizes further. Inside, both components posted high rates of expansion. Meanwhile, construction rose 1.7% (<u>Chart 2</u>), driven by the non-residential sector. Details are presented in Table 1.

Source: INEGI

Chart 1: Gross fixed investment

Chart 2: Gross fixed investment by sector

Source: INEGI

Table 2: Gross fixed investment

% m/m sa; % 3m/3m sa

|                               | % m/m  |        |        | % 3m/3m    |            |
|-------------------------------|--------|--------|--------|------------|------------|
|                               | Nov-22 | Oct-22 | Sep-22 | Sep-Nov'22 | Aug-Oct'22 |
| Total                         | 0.0    | 1.4    | -0.7   | 1.3        | 1.5        |
| Construction                  | 1.4    | 1.9    | -0.7   | 1.3        | 0.4        |
| Residential                   | 1.1    | 1.9    | -2.9   | 0.0        | 0.2        |
| Non-residential               | 2.8    | 2.4    | 1.0    | 2.2        | -0.7       |
| Machinery and equipment       | -1.0   | 0.9    | -1.5   | 0.4        | 2.2        |
| Domestic                      | 0.0    | 5.1    | -6.8   | -1.2       | 0.6        |
| Transportation Equipment      | -0.3   | 1.9    | -7.1   | -1.1       | 2.7        |
| Other machinery and equipment | 1.1    | 6.6    | -3.6   | 0.1        | -1.0       |
| Imported                      | -3.7   | 0.0    | 0.3    | 0.3        | 2.6        |
| Transportation Equipment      | -4.7   | -2.7   | 8.2    | 14.0       | 18.0       |
| Other machinery and equipment | -3.4   | 0.5    | -0.4   | -1.2       | 0.7        |