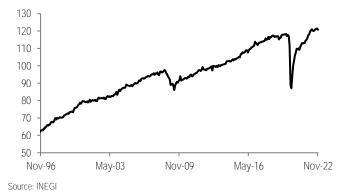

Source: INEGI

Source: INEGI

Chart 3: Gross fixed investment % m/m sa

Chart 4: Gross fixed investment

Index sa - Index 120 -- 6 month MA 110 100 90 80 70 60 50 40 Nov-96 May-03 Nov-09 May-16 Nov-22 Source: INEGI