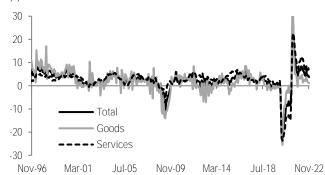

Consumption takes a step back despite the start of the discount season. Consumption stood at 4.1% a/a, again moderating as distortions from base effects continue fading away (<u>Chart 5</u>). Domestic goods increased 1.1%, with durable and semi-durable goods higher at 6.5%. Services remained elevated at 6.4%. Imported goods normalized further at 6.6%, with non-durable items leading the increase (10.7%). For additional details, see <u>Table 3</u>.

Document for distribution among the general public

Sequentially, consumption declined 0.6% m/m (Chart 7). This is somewhat disappointing if we consider expectations regarding the economic spillover of *El Buen Fin* (Mexican Black Friday) and the 2022 FIFA World Cup. However, it is not entirely surprising considering: (1) The 1.2% accumulated gain in the previous four months; (2) prevailing price pressures in the core component; and (3) additional monetary tightening. As such, this is consistent with the decline in ANTAD's same store (-1.6% y/y in real terms). Regarding fundamentals, these remained relatively strong. In the labor market, the unemployment rate kept falling (3.0%, sa), with 444.0 thousand positions created. On the other hand, remittances had an unusual deceleration, which we partially attribute to seasonal factors. Looking at the breakdown, two items had setbacks, with these being imported goods at -3.7% (Chart 8) –matching related figures in the trade balance—and services at -0.3%, possibly reflecting some budget restrictions by households. Meanwhile, domestic goods were unchanged (0.0%), as seen in Table 4.

Source: INEGI

Chart 5: Private consumption

% y/y

Chart 6: Domestic consumption: Goods and services

% y/y

Source: INEGI

Table 4: Private consumption

% m/m sa; % 3m/3m sa