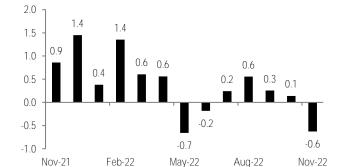

Document for distribution among the general public

Sequentially, consumption declined 0.6% m/m (Chart 7). This is somewhat disappointing if we consider expectations regarding the economic spillover of *El Buen Fin* (Mexican Black Friday) and the 2022 FIFA World Cup. However, it is not entirely surprising considering: (1) The 1.2% accumulated gain in the previous four months; (2) prevailing price pressures in the core component; and (3) additional monetary tightening. As such, this is consistent with the decline in ANTAD's same store (-1.6% y/y in real terms). Regarding fundamentals, these remained relatively strong. In the labor market, the unemployment rate kept falling (3.0%, sa), with 444.0 thousand positions created. On the other hand, remittances had an unusual deceleration, which we partially attribute to seasonal factors. Looking at the breakdown, two items had setbacks, with these being imported goods at -3.7% (Chart 8) –matching related figures in the trade balance—and services at -0.3%, possibly reflecting some budget restrictions by households. Meanwhile, domestic goods were unchanged (0.0%), as seen in Table 4.

Source: INEGI

|                | % m/m  |        | % 3m/3m |            |            |
|----------------|--------|--------|---------|------------|------------|
|                | Nov-22 | Oct-22 | Sep-22  | Sep-Nov'22 | Aug-Oct'22 |
| Total          | -0.6   | 0.1    | 0.3     | 0.6        | 0.9        |
| Domestic       | -0.3   | 0.3    | 0.3     | 0.8        | 8.0        |
| Goods          | 0.0    | -0.2   | 0.0     | -0.1       | 0.0        |
| Services       | -0.3   | 0.7    | 0.6     | 1.8        | 1.6        |
| Imported goods | -3.7   | -2.2   | 1.1     | -3.2       | -1.3       |