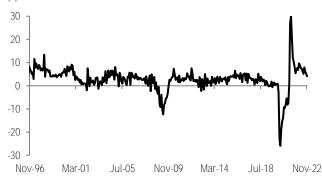

Consumption takes a step back despite the start of the discount season. Consumption stood at 4.1% a/a, again moderating as distortions from base effects continue fading away (<u>Chart 5</u>). Domestic goods increased 1.1%, with durable and semi-durable goods higher at 6.5%. Services remained elevated at 6.4%. Imported goods normalized further at 6.6%, with non-durable items leading the increase (10.7%). For additional details, see <u>Table 3</u>.

Source: INEGI

Chart 5: Private consumption

% y/y

Chart 6: Domestic consumption: Goods and services

% y/y

Source: INEGI

Table 4: Private consumption

% m/m sa; % 3m/3m sa