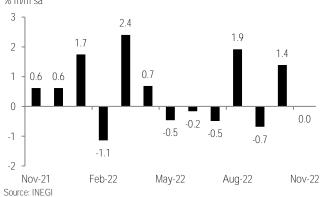

Using seasonally adjusted figures, investment was unchanged at 0.0% m/m (<u>Chart 3</u>), a figure that is relatively positive considering October's gains (+1.4%). Nevertheless, behavior inside was mixed. We highlight the fall in machinery and equipment at -1.0%. By sectors, there was a strong decline in the imported component (-3.7%), with some stability in the domestic front (0.0%). Construction added a second month of growth at 1.4%, which we believe is explained by: (1) An increase in demand for industrial spaces; and (2) a moderation in inflationary pressures, as seen in PPI for the sector. In this sense, non-residential activity increased by 2.8%, while the residential was also higher at 1.1%, as seen in <u>Table 2</u>. These figures are broadly consistent with the data seen in the industrial production report.

Source: INEGI

Source: INEGI

Chart 3: Gross fixed investment % m/m sa

Chart 4: Gross fixed investment

Index sa - Index 120 -- 6 month MA 110 100 90 80 70 60 50 40 Nov-96 May-03 Nov-09 May-16 Nov-22 Source: INEGI