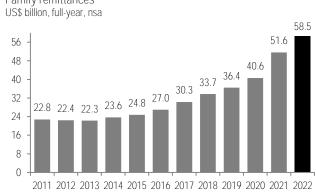

# Family remittances – Accelerating at the end of 2022, with a full-year total of US\$58.5 bn

- Remittances (December): US\$5,358.8 million; Banorte: US\$5,314.1mn; consensus: US\$5,000.0mn; (range: US\$4,530.9mn to US\$5,314.1mn) previous: US\$4,801.1mn
- With this result, inflows in full-year 2022 reached US\$58,497.4 million, up 13.4% y/y and a new historical high. Specifically, growth accelerated in the last month of the year, up 12.8% after barely advancing 3.0% in November
- The month's advance was mainly on the back of the number of operations, which stood at 13.7 million (+9.1% y/y). Meanwhile, the average amount sent reached US\$391.19 (+3.4%)
- In sequential terms, inflows recovered 5.6% m/m, enough to make up for the previous month's loss of 2.5%
- In our view, remittances are likely to decelerate this year on the back of an economic slowdown in the US. Nonetheless, we believe they will stay resilient, remaining as a tailwind for Mexico's GDP