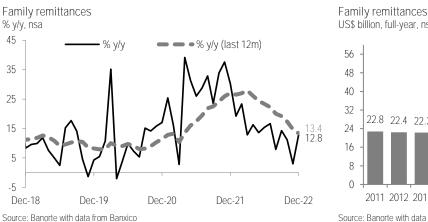

# Family remittances – Accelerating at the end of 2022, with a full-year total of US\$58.5 bn

- Remittances (December): US\$5,358.8 million; Banorte: US\$5,314.1mn; consensus: US\$5,000.0mn; (range: US\$4,530.9mn to US\$5,314.1mn) previous: US\$4,801.1mn
- With this result, inflows in full-year 2022 reached US\$58,497.4 million, up 13.4% y/y and a new historical high. Specifically, growth accelerated in the last month of the year, up 12.8% after barely advancing 3.0% in November
- The month's advance was mainly on the back of the number of operations, which stood at 13.7 million (+9.1% y/y). Meanwhile, the average amount sent reached US\$391.19 (+3.4%)
- In sequential terms, inflows recovered 5.6% m/m, enough to make up for the previous month's loss of 2.5%
- In our view, remittances are likely to decelerate this year on the back of an economic slowdown in the US. Nonetheless, we believe they will stay resilient, remaining as a tailwind for Mexico's GDP

Remittances end the year above expectations. The amount was US\$5,314.1 million, back above the US\$5 billion mark and higher than market expectations. The period's seasonality is more favorable than in November, as Thanksgiving and Black Friday sales dampened the total amount sent. As such, they grew 12.8% y/y, accelerating at the margin. In our view, this was positive considering a deceleration in the economy and job creation (for details about the latter, see below). On the former, both industrial production (-0.7% m/m; manufacturing at -1.3%) and retail sales (-1.1%) declined strongly, with the same signal sent by ISM indexes. Housing is still feeling the impact of higher interest rates, with starts (-1.4%), permits (-1.6%), and existing home sales extending their move lower. On the other hand, consumer confidence gained some ground, most likely reacting to less price pressures, albeit with forward-looking indicators mixed.

The number of operations recovered, while the average amount sent stayed elevated. The former metric stood at 13.7 million, up 9.1% y/y after advancing only 4.7% in November. This is partly because of a more favorable base effect. The average amount sent declined in nominal terms vs. the previous month at US\$391.19. However, in annual terms it expanded by 3.4% (previous: -1.6%). In our view, more benign inflation prints recently (mostly due to lower gasoline prices) helped migrants to send more resources back as pressures on real incomes waned. Going forward, we think the number of operations may be poised for a more significant slowdown as we expect a moderation in job creation.

A sequential rebound, reaffirming a positive trend. Seasonally adjusted, remittances rose 5.6% m/m. This was more than enough to offset the 2.5% contraction seen in November, suggesting that the latter month might have been driven by one-off effects. Overall, we highlight that employment conditions in the US remained strong. Nevertheless, Mexican migrants seem to have experienced a more difficult environment, limiting a more substantial uptick.

Source: Banorte with data from Banxico

Remittances will likely decelerate in 2023 on lower growth and a higher unemployment rate in the US. In our view, today's result was positive when factoring-in the deceleration in the US at the end of last year and weak inflows in November. Hence, we think it is not enough to ensure that trend growth has fallen substantially. Therefore, we will watch closely the nonfarm payrolls report for January, which will be published on Friday. We anticipate 195k new jobs from 223k in the previous month. The unemployment rate would tick higher, from 3.5% to 3.7%. Given that the latter measure was weaker among Mexicans than nationwide in December, we think it is very important to see if these dynamics extend further as that would reinforce the signal that migrants are being impacted more heavily. Looking further ahead, we are more cautious about remittances growth in 2023 as we estimate that the unemployment rate will climb towards 4.2% throughout the year.