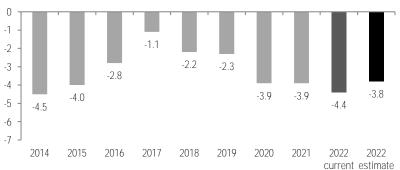

# Public finances – PSBR deficit of 4.4% of GDP in 2022

- Yesterday, the Ministry of Finance (MoF) released its public finance report for December
- Public sector borrowing requirements (2022): \$1,260.9bn deficit (~US\$64.9bn; ~4.4% of GDP)
- Public balance (2022): \$978.5bn deficit (~US\$50.4bn; ~3.4% of GDP)
- Primary balance (2022): \$151.7bn deficit (~US\$7.8bn; ~0.5% of GDP)
- Budget revenues increased 2.5% y/y in real terms, with oil higher (+18.7%) but with non-oil declining (-1.4%). On the latter, we highlight the 11.0% increase in income tax, while excise tax collections down 72.7%
- Expenditures rose 4.1% y/y in real terms, with increases in IMSS (7.2%) and Pemex (6.3%), but with a decline in autonomous branches (-9.1%)
- The *Stabilization Fund for Budget Revenues* (FEIP in Spanish) increased 162.2% vs. year-end 2021, standing at \$26.0 billion (~US\$1.4bn)
- The *Historic Balance of Public Sector Borrowing Requirements* stood at \$14.1 trillion (~US\$725.8bn), equivalent to 49.4% of GDP

**PSBRs post a deficit of 4.4% of GDP in 2022.** The Ministry of Finance released its public finance report for December, in which we highlight the \$1,260.9 billion deficit in *Public Sector Borrowing Requirements* (PSBR) –the broadest measure of the public balance<sup>1</sup>–, equivalent to close to 4.4% of GDP. This compares with the \$1,000.0 billion deficit seen in the same period of 2021. The 'traditional' public balance posted a \$978.5 billion deficit, larger than anticipated due to higher expenditures than budgeted, even despite being partially offset by higher revenues. Finally, the primary deficit stood at \$151.7 billion (0.5% of GDP).