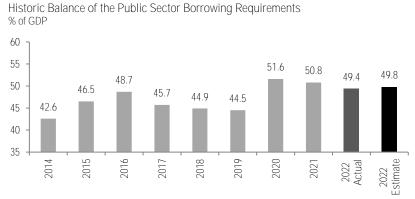

# Public finances – PSBR deficit of 4.4% of GDP in 2022

- Yesterday, the Ministry of Finance (MoF) released its public finance report for December
- Public sector borrowing requirements (2022): \$1,260.9bn deficit (~US\$64.9bn; ~4.4% of GDP)
- Public balance (2022): \$978.5bn deficit (~US\$50.4bn; ~3.4% of GDP)
- Primary balance (2022): \$151.7bn deficit (~US\$7.8bn; ~0.5% of GDP)
- Budget revenues increased 2.5% y/y in real terms, with oil higher (+18.7%) but with non-oil declining (-1.4%). On the latter, we highlight the 11.0% increase in income tax, while excise tax collections down 72.7%
- Expenditures rose 4.1% y/y in real terms, with increases in IMSS (7.2%) and Pemex (6.3%), but with a decline in autonomous branches (-9.1%)
- The *Stabilization Fund for Budget Revenues* (FEIP in Spanish) increased 162.2% vs. year-end 2021, standing at \$26.0 billion (~US\$1.4bn)
- The *Historic Balance of Public Sector Borrowing Requirements* stood at \$14.1 trillion (~US\$725.8bn), equivalent to 49.4% of GDP

The Historic Balance of Public Sector Borrowing Requirements (HBPSBR) stood at \$14.1 trillion, equivalent to 49.4% of GDP. Out of these, \$10.0 trillion are domestic debt (70.7% of the total outstanding), with the external component at US\$212.5 billion (\$4.1 trillion; 29.3% of the total). Net public-sector debt amounted to \$14.1 trillion. Inside, net domestic debt reached \$9.9 trillion, while net foreign debt totaled US\$216.5 billion (equivalent to \$4.2 trillion).