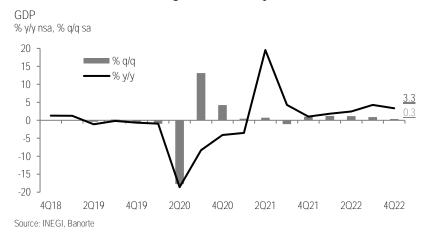

# **Ahead of the Curve**

GDP would have grown 3.0% in 2022

- Gross Domestic Product (4Q22 P). We expect activity in the last quarter of 2022 at 3.3% y/y. This implies +0.3% q/q, moderating relative to the pace in the previous four quarters. This is a tad lower than our previous estimate of +0.5%. Some of the boost would come from a substantial acceleration in the latter part of 3Q22, providing stronger inertia to the period. Among other drivers, we note: (1) Additional pressures in core inflation; (2) further monetary tightening; (3) a deceleration in the US; and (4) heightened global recession fears. However, resilience in key sectors likely helped to avoid a more significant deceleration, with support from consumption fundamentals (e.g. employment and remittances), along a renewed boost in investment. In this context, primary activities would have led at 1.0% q/q (4.9% y/y), with services also positive at 0.2% (3.5% y/y). Industry would be more modest at 0.1% (2.5% y/y). With this, full-year GDP in 2022 would have grown 3.0%
- IMEF's PMIs (January). We expect a small decline in both indicators as risks have risen in the short-term. For manufacturing —which we expect with a 1.5pts decline to 50.3pts—, most of the impact would come from lower external demand, with timely data in the US depressed. Locally, budget constraints for families would impact services, driving non-manufacturing lower by 0.9pts to 52.6pts. However, both would remain in positive territory, suggesting that the economy maintained an upward trend in 1Q23

GDP likely finished 4Q22 on a positive note, with full-year growth at 3.0%. We expect activity in the last quarter of 2022 at 3.3% y/y (previous: 4.3%). This implies +0.3% q/q, moderating relative to the pace in the previous four quarters. This is a tad lower than our previous estimate of +0.5%. Some of the boost would come from a substantial acceleration in the latter part of 3Q22, providing stronger inertia to the period. Among other drivers, we note: (1) Additional pressures in core inflation; (2) further monetary tightening; (3) a deceleration in the US; and (4) heightened global recession fears. However, resilience in key sectors likely helped to avoid a more significant deceleration, with support from consumption fundamentals (e.g. employment and remittances), along a renewed boost in investment. In this context, primary activities would have led at 1.0% q/q (4.9% y/y), with services also positive at 0.2% (3.5% y/y). Industry would be more modest at 0.1% (2.5% y/y). With this, full-year GDP in 2022 would have grown 3.0%.

Considering that we already have data for the <u>first two months of the quarter</u>—with an average expansion of 3.9% y/y—, we turn our attention to December. Our GDP estimate implies +0.1% m/m in the period's GDP-proxy IGAE (+2.0% y/y). Part of the uptick would be due to a more favorable base, as overall signals remained somewhat mixed. As a reference, our estimate would be lower than INEGI's latest estimate within the *Timely Indicator of Economic Activity*.

By sectors, we forecast a sequential decline in industry. Within mining, oil sector data from *CNH* was mixed, with a slight increase in oil (1,617 kbpd from 1,607 kbpd), but with gas lower at the margin. However, we expect the full sector to climb, boosted by 'related services' after declining in November. For construction, dynamism could have continued, in part because of a further moderation in prices (with the sector's PPI lower for a fourth consecutive month), and with employment improving both in IMSS and INEGI (with sa figures). We believe some of the boost is linked to ongoing projects related to nearshoring. Signals for manufacturing were also mixed, with IMEF's PMI accelerating to 51.8pts. Meanwhile, the trade balance showed manufacturing exports at -2.7% m/m, dragged by 'others' (-2.9%), in line with a moderation in US activity.

However, auto production rebounded strongly, up 4.4% even after +2.4% in November.

On services, we forecast a sequential uptick, especially after the sharp decline of the previous month. Overall, IMEF's non-manufacturing indicator was steady at 53.5pts. By sectors, retail sales would be stronger, with ANTAD sales back in positive territory, noting same-store sales at 1.1% y/y in real terms (previous: -1.6%). Auto sales expanded 9.6% m/m, surprising higher. Moreover, consumption goods imports expanded by 0.6%, its first increase since June. However, tourism seems to have slowed its pace of growth –at least based on air passenger traffic from privately operated airports–, subtracting from the overall boost. In addition, professional and support services will likely remain to the downside, even after moving lower for the past seven months.