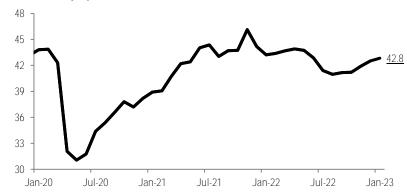

Source: IMEF, Banorte

IMFF indicators

Consumer confidence to inch higher at the turn of the year. We anticipate a slight increase of 0.3pts to 42.8pts. This would be justified by the 20% minimum wage increase. In addition, we believe that lower inflationary pressures –particularly in energy and meat & egg at the end of 2022– would have a positive effect on households' perceptions.

However, a substantial increase would be limited by: (1) A decrease in households' disposable income after spending incurred in December; (2) usual beginning-of-the-year price increases, especially in government services and products with excise taxes (e.g. gasoline, sugary drinks), but also in electricity rates this time around.