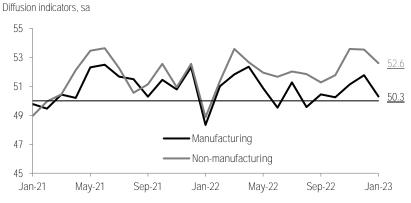

# **Ahead of the Curve**

GDP would have grown 3.0% in 2022

- Gross Domestic Product (4Q22 P). We expect activity in the last quarter of 2022 at 3.3% y/y. This implies +0.3% q/q, moderating relative to the pace in the previous four quarters. This is a tad lower than our previous estimate of +0.5%. Some of the boost would come from a substantial acceleration in the latter part of 3Q22, providing stronger inertia to the period. Among other drivers, we note: (1) Additional pressures in core inflation; (2) further monetary tightening; (3) a deceleration in the US; and (4) heightened global recession fears. However, resilience in key sectors likely helped to avoid a more significant deceleration, with support from consumption fundamentals (e.g. employment and remittances), along a renewed boost in investment. In this context, primary activities would have led at 1.0% q/q (4.9% y/y), with services also positive at 0.2% (3.5% y/y). Industry would be more modest at 0.1% (2.5% y/y). With this, full-year GDP in 2022 would have grown 3.0%
- IMEF's PMIs (January). We expect a small decline in both indicators as risks have risen in the short-term. For manufacturing —which we expect with a 1.5pts decline to 50.3pts—, most of the impact would come from lower external demand, with timely data in the US depressed. Locally, budget constraints for families would impact services, driving non-manufacturing lower by 0.9pts to 52.6pts. However, both would remain in positive territory, suggesting that the economy maintained an upward trend in 1Q23

On the path, +50bps are expected in 1Q23 –matching our view–, with cuts materializing in 3Q23. Lastly, the exchange rate is anticipated at USD/MXN 20.80 by December (Banorte: 20.20).

Some setbacks in IMEF's PMIs at the turn of the year. We expect a small decline in both indicators as risks have risen in the short-term. For manufacturing, most of the impact would come from lower external demand, with timely data in the US depressed. Locally, budget constraints for families would impact services, driving non-manufacturing lower. However, both would remain in positive territory, suggesting that the economy maintained an upward trend in 1Q23.

In this sense, we expect manufacturing at 50.3pts (from 51.8pts). As mentioned, most of the drag from abroad. US industrial production has declined since October and likely extended through January. At least according to *S&P Global*, input prices accelerated in January. In addition, the *Empire Manufacturing* showed its lowest level since May 2020. Moreover, fears of a recession intensified after industry data for December in that country, —with manufacturing still the most affected sector. On energy, signals are mixed. Oil prices rose, but natural gas maintained its downward trend. On a more positive note, transportation costs (*Baltic Dry index*) intensified their move down in January, at levels not seen since June 2020. Locally, we do not rule out higher input prices, both due to start-of-the-year adjustments and the trajectory of energy sources. Finally, we continue to monitor supply chains conditions—favored in the short-term by China's reopening. Given this, we expect the indicator to keep hovering around the 50pts threshold. Thus, we anticipate moderate declines in 'production' and 'new orders', as well as lower volatility in 'inventories'.

Non-manufacturing would have decline modestly, from 53.5pts to 52.6pts, given somewhat mixed signals. The main drag would be a harsher household budget constraint. To the above we must add an acceleration in inflationary pressures during the first half of January —with significant adjustments in services and processed foods, as well as a trend change in energy. Additionally, we do not rule out that households keep postponing non-priority consumption decisions. Due to all the above, we expect a contraction in 'production' and 'employment'.