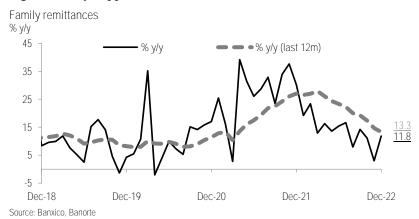

3

Remittances expected to have gathered some momentum in December despite more challenging conditions. We expect remittances at US\$5,314.1 million, accelerating relative to November. Part of this would be driven by a more favorable seasonality, in our view related to the holidays. This would imply 11.8% y/y vs +3.0% in the previous month, which in our view was surprisingly low.

In this context, US employment conditions were somewhat dampened, limiting a more substantial acceleration. Non-farm payrolls showed a net creation of 223k positions, moderating vs the +263k in November, with the unemployment rate down to 3.5% (previous: 3.7%). However, the latter metric for Hispanics and Latinos increased to 4.1% from 4.0%. For Mexicans, we estimate it rose by 46bps, to 4.1%. The working age population –including 'natives', 'non-native citizens', and 'non-citizens' (legal or illegal)- increased by 67k. However, there were 26k fewer employees. Some caution is granted as these figures are subject to high seasonality. Nevertheless, the trend of employment has been to the downside in four out of the five latest months, raising some flags for dynamism ahead. On activity in the US, PMIs from S&P Global suggests an additional moderation, with the composite index falling to 45.0pts, its lowest reading since August. This is consistent with data from construction —which employs an important number of migrants-, with housing starts (-1.4% m/m) and building permits (-1.6%) contracting. However, price pressures declined further, partly aided by lower gasoline prices. Finally, the MXN depreciated in the period, particularly in the first half, before the holidays, which could have boosted flows even further.

With this, remittances would have accumulated a total of US\$58,452.7 million in the year, a new historical high, up 13.3% vs 2021. While it is an inch below our latest estimate (at US\$59-60 billion), it would still have been great, with Mexican migrants a key support for their families back home, as well as the country.