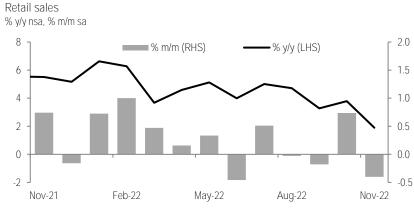

# **Ahead of the Curve**

Possible signs of additional dynamism at the end of 4Q22

- Timely Indicator of Economic Activity (December). This release will include revised figures for November as well as the first estimate for December. For the former, we believe a slight upward revision might be in order, highlighting industrial production strength. Services could show some resilience, supported by entertainment and/or tourism categories, more than making up for lower optimism on retail sales (see section below). As such, we expect progress on the monthly comparison. Going to December, signals are relatively positive, with an additional moderation in prices —despite a slight rebound in the annual metric—likely a boost for consumer and business spending. IMEF's PMI increased for the manufacturing sector, with the non-manufacturing more stable. Nevertheless, signs from abroad are still challenging, particularly forward-looking indicators in the US. It is our take that sequential growth is probable, albeit of a lower magnitude
- Retail sales (November). We forecast sales at 1.9% y/y, below the 3.8% of the previous month. This implies a sequential contraction of 0.4% m/m after gaining 0.7% in October. It would be a disappointing result as we expected higher dynamism on: (1) Sales related to *El Buen Fin* (Mexico's Black Friday); (2) the positive spillover from the 2022 FIFA World Cup; and (3) a moderation in inflation, with the <u>annual metric decreasing to 7.80%</u>. Despite of this and solid fundamentals, timely data points to a slowdown. If the latter consolidates, we believe it is important not only for economic activity at the end of 2022, but also for the beginning of this year.

# Retail sales deceleration on lower dynamism and a challenging base effect.

We forecast sales at 1.9% y/y in November, below the 3.8% of the previous month. This implies a sequential contraction of 0.4% m/m after gaining 0.7% in October. It would be a disappointing result as we expected higher dynamism on: (1) Sales related to *El Buen Fin* (Mexico's Black Friday); (2) the positive spillover from the 2022 FIFA World Cup; and (3) a moderation in inflation, with the <u>annual metric decreasing to 7.80%</u>. Despite of this and solid fundamentals, timely data points to a slowdown.

ANTAD sales were unfavorable, with same-stores back to negative at -1.6% y/y in real terms (previous: +1.5%), and total-stores dropping to +0.7% (previous: +3.7%). This is especially adverse when factoring-in a more modest pace of price increases that should have helped. Related to El Buen Fin, the Mexican Association of Online Sales (AMVO in Spanish) reported total sales of \$134.4 billion. Considering fewer days of available discounts, this represents a decline vs. last year. Car sales fell 10.1% m/m (using our in-house adjustment model), significant even when discounting for the +3.4% of the previous month. On the contrary, gasoline sales rebounded to 671.8kbpd, albeit it may have been driven by seasonality from the Day of the Dead and Mexican Revolution holidays. Finally, non-oil consumption goods imports declined 4.5% m/m. Despite these were probably dragged down further by lower prices, they have now added five months lower. On fundamentals, conditions remain favorable even with modest signs of a slowdown. We highlight remittances at US\$4,801.1 million -below US\$5,000 million for the first time since April. On the contrary, domestic employment kept climbing, with +444.0 thousand jobs. Lastly, consumer credit improved again (+9.0% y/y in real terms), driven by both credit cards and other durable goods.

We believe that the result is still consistent with our vision that the dynamism in consumption would prevail in 4Q22, although showing a more modest rate of improvement than in previous periods. However, it seems certain risks are materializing. This is very relevant not only for the end of 2022, but also for the beginning of this year.