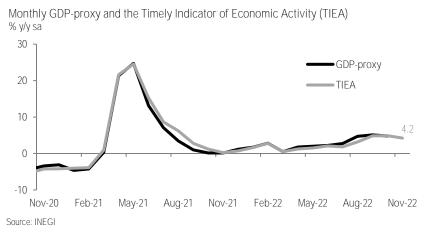

# **Ahead of the Curve**

Possible signs of additional dynamism at the end of 4Q22

- Timely Indicator of Economic Activity (December). This release will include revised figures for November as well as the first estimate for December. For the former, we believe a slight upward revision might be in order, highlighting industrial production strength. Services could show some resilience, supported by entertainment and/or tourism categories, more than making up for lower optimism on retail sales (see section below). As such, we expect progress on the monthly comparison. Going to December, signals are relatively positive, with an additional moderation in prices —despite a slight rebound in the annual metric—likely a boost for consumer and business spending. IMEF's PMI increased for the manufacturing sector, with the non-manufacturing more stable. Nevertheless, signs from abroad are still challenging, particularly forward-looking indicators in the US. It is our take that sequential growth is probable, albeit of a lower magnitude
- Retail sales (November). We forecast sales at 1.9% y/y, below the 3.8% of the previous month. This implies a sequential contraction of 0.4% m/m after gaining 0.7% in October. It would be a disappointing result as we expected higher dynamism on: (1) Sales related to *El Buen Fin* (Mexico's Black Friday); (2) the positive spillover from the 2022 FIFA World Cup; and (3) a moderation in inflation, with the <u>annual metric decreasing to 7.80%</u>. Despite of this and solid fundamentals, timely data points to a slowdown. If the latter consolidates, we believe it is important not only for economic activity at the end of 2022, but also for the beginning of this year.

Source: Banco de México

Positive signs likely from the *Timely Indicator of Economic Activity* at the end of 2022. This release will include revised figures for November as well as the first estimate for December. We recall that October's mid-point forecast stood at 4.9% y/y (with sa figures), practically in line with the 4.8% result in the GDP-proxy (IGAE). For the eleventh month of 2022, we believe a slight upward revision might be in order, highlighting industrial production strength. Services could show some resilience, supported by entertainment and/or tourism categories, more than making up for lower optimism on retail sales (see section below). As such, we expect progress on the monthly comparison. Going to December, signals are relatively positive, with an additional moderation in prices —despite a slight rebound in the annual metric—likely a boost for consumer and business spending. IMEF's PMI increased for the manufacturing sector, with the non-manufacturing more stable. Nevertheless, signs from abroad are still challenging, particularly forward-looking indicators in the US. It is our take that sequential growth is probable, albeit of a lower magnitude.