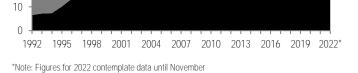

Source: Banorte with data from the USTR

Good news for the Mexican auto industry. According to the *US Census Bureau*, about 24% of Mexico's exports to the US are vehicles —which includes finished cars and auto parts—, highlighting the strong importance of the sector for the domestic economy. Since 1992, this percentage has shown a clear upward trend, reaching a high in 2019, with subsequent figures impacted by the pandemic and the lack of supplies (see chart below, left). In said year (2019), the total value of these exports from our country to the US reached US\$101.1 billion, while in 2021 they came in at US\$93.8 billion. Also relevant, Mexico has a meaningful position in total US vehicle imports, with around 35% in market share. Canada contributes with another 14%, while China does not have a meaningful percentage (6%), as seen in the chart below on the right.

■ Canada

■ China

US: Vehicle imports by country

■ Mexico

Source: Banorte with figures from the US Census Bureau

%

60

50

40

30

20

\*Note: Figures for 2022 contemplate data until November Source: Banorte with figures from the US Census Bureau

On the other hand, the *Mexican Association of the Automotive Industry* (AMIA, for its acronym in Spanish) expects the sector's recovery to continue in 2023, anticipating 6.6% production growth, reaching a total around 7.5% lower than its pre-pandemic level. In the same line, the *National Auto Parts Industry* (INA) estimates 7.2% growth in auto part exports this year, despite anticipating that the semiconductor shortage will continue.