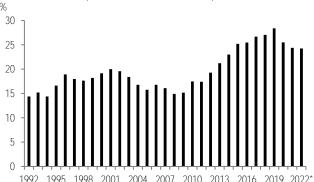

Source: Banorte with data from the USTR

Good news for the Mexican auto industry. According to the *US Census Bureau*, about 24% of Mexico's exports to the US are vehicles —which includes finished cars and auto parts—, highlighting the strong importance of the sector for the domestic economy. Since 1992, this percentage has shown a clear upward trend, reaching a high in 2019, with subsequent figures impacted by the pandemic and the lack of supplies (see chart below, left). In said year (2019), the total value of these exports from our country to the US reached US\$101.1 billion, while in 2021 they came in at US\$93.8 billion. Also relevant, Mexico has a meaningful position in total US vehicle imports, with around 35% in market share. Canada contributes with another 14%, while China does not have a meaningful percentage (6%), as seen in the chart below on the right.