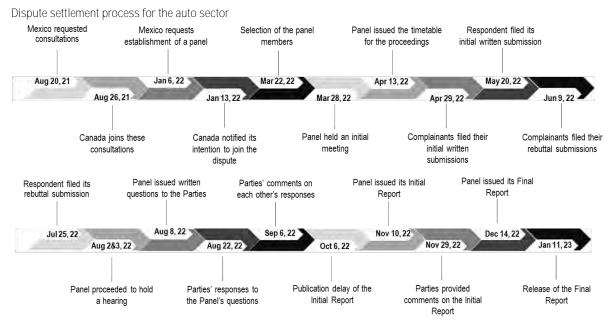

The process ends almost 16 months after the consultation request. Mexico made this request to the US on August 20<sup>th</sup>, 2021, with Canada stating their intent to take part in it on the 26<sup>th</sup> of the same month. After this, the consultation period took place on September 24<sup>th</sup> of the same year. Given that a solution was not reached, Mexico requested the establishment of a panel on January 6<sup>th</sup>, 2022, with Canada joining the dispute seven days later. The panel was formed based on Chapter 31 of USMCA. The main hearings took place on August 2<sup>nd</sup> and 3<sup>rd</sup>, with the initial support being published on November 10<sup>th</sup>. After comments from the involved parties, the panel issued its final report on December 14<sup>th</sup>, which was released to the public on January 11<sup>th</sup>, 2023.