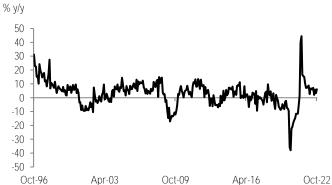

Investment grew, partially favored by a base effect. At an annual rate, investment grew 6.2% (see <u>Chart 1</u>), above consensus (4.5%) and closer to our estimate (5.7%). By sectors, machinery and equipment managed a double-digit pace of 14.1% for a third consecutive month, once again with the imported category driving results (18.9%). Construction moderated to -0.4%, (<u>Chart 2</u>), noting persistent declines in the residential sector (-3.8%). Further details can be seen in Table 1.

# **Gross Fixed Investment**

Table 1: Gross fixed investment

% y/y nsa

|                               |        | nsa    |                    |                    | sa     |        |
|-------------------------------|--------|--------|--------------------|--------------------|--------|--------|
|                               | Oct-22 | Oct-21 | Jan-Oct <b>'22</b> | Jan-Oct <b>'21</b> | Oct-22 | Oct-21 |
| Total                         | 6.2    | 7.1    | 5.5                | 11.1               | 6.5    | 4.4    |
| Construction                  | -0.4   | 5.4    | 0.3                | 7.7                | -0.5   | -5.0   |
| Residential                   | -3.8   | -5.0   | -5.0               | 3.3                | -4.0   | -7.2   |
| Non-residential               | 2.5    | 16.6   | 5.1                | 12.1               | 2.6    | -2.9   |
| Machinery and equipment       | 14.1   | 9.2    | 12.2               | 15.8               | 14.1   | 15.9   |
| Domestic                      | 6.6    | -0.2   | 4.9                | 11.3               | 5.8    | 6.1    |
| Transportation Equipment      | 11.9   | -6.1   | 6.3                | 7.4                | 11.3   | 10.7   |
| Other machinery and equipment | 0.9    | 7.1    | 3.1                | 16.4               | -0.6   | -0.5   |
| Imported                      | 18.9   | 16.0   | 16.8               | 18.8               | 20.0   | 21.2   |
| Transportation Equipment      | 58.3   | -3.0   | 21.8               | 17.5               | 60.1   | 50.0   |
| Other machinery and equipment | 14.1   | 18.8   | 16.1               | 19.0               | 14.7   | 17.6   |