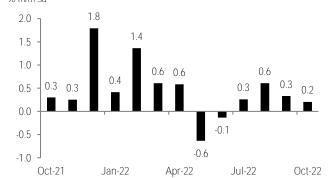

Document for distribution among the general public

Sequentially, consumption grew 0.2% m/m (Chart 7), extending the recovery of the three previous months. This is positive as our original expectation was of a decline, anticipating consumers to wait until November to take advantage of *El Buen Fin* sales (Mexico's Black Friday). However, early data was also favorable, noting an acceleration in ANTAD's same-store sales to +1.5% y/y in real terms. The latter seems to reflect both higher dynamism and lower inflationary pressures, mainly on declines in the non-core component. On the other hand, fundamentals remain as a strong support. In the labor market, the unemployment rate was stable, and new jobs added stood at 925.6 thousand. Remittances stringed six months above US\$5 billion, with resilience in the US labor market. Domestic services led the expansion at +0.7%, adding three months to the upside (Table 4) and likely supported by a further normalization in activities. Meanwhile, domestic goods posted a second consecutive month of null progress (0.0%), while imported goods backtracked 1.8%, still maintaining a quite volatile behavior (Chart 8).

Source: INEGI

Source: INEGI

Chart 7: Private consumption % m/m sa

Chart 8: Private consumption Index sa

Source: INEGI