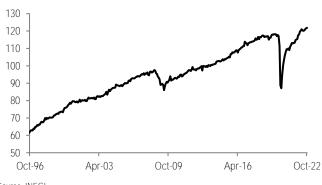

Using seasonally adjusted figures, investment rose 1.4% m/m (Chart 3), enough to offset losses from the previous month (-0.7%). Nonetheless, it is still 10.0% lower than its historical high in July 2018 (Chart 4). By sectors, construction grew 2.0%, possibly aided by a moderation in input prices in the sector. The non-residential sector stayed positive at 2.3%, in our view reflecting –at least in part—an acceleration in the construction of warehouses and/or industrial parks. Meanwhile, residential activity rebounded 1.9%, albeit still somewhat limited. This is consistent with the results within industrial production, with edification up 1.3%. Meanwhile, machinery and equipment grew 0.8%. This is explained by the domestic component at 3.3%. On the other hand, the imported component was more stable, up 0.2%, with 'other' as the main driver (+0.5%), as seen in Table 2.

Source: INEGI

Chart 3: Gross fixed investment % m/m sa

Chart 4: Gross fixed investment

Index sa - Index 120 -- 6 month MA 110 100 90 80 70 60 50 40 Oct-96 Apr-03 Oct-09 Oct-22 Apr-16 Source: INEGI