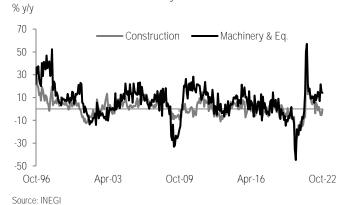

Investment grew, partially favored by a base effect. At an annual rate, investment grew 6.2% (see <u>Chart 1</u>), above consensus (4.5%) and closer to our estimate (5.7%). By sectors, machinery and equipment managed a double-digit pace of 14.1% for a third consecutive month, once again with the imported category driving results (18.9%). Construction moderated to -0.4%, (<u>Chart 2</u>), noting persistent declines in the residential sector (-3.8%). Further details can be seen in Table 1.

Using seasonally adjusted figures, investment rose 1.4% m/m (Chart 3), enough to offset losses from the previous month (-0.7%). Nonetheless, it is still 10.0% lower than its historical high in July 2018 (Chart 4). By sectors, construction grew 2.0%, possibly aided by a moderation in input prices in the sector. The non-residential sector stayed positive at 2.3%, in our view reflecting –at least in part—an acceleration in the construction of warehouses and/or industrial parks. Meanwhile, residential activity rebounded 1.9%, albeit still somewhat limited. This is consistent with the results within industrial production, with edification up 1.3%. Meanwhile, machinery and equipment grew 0.8%. This is explained by the domestic component at 3.3%. On the other hand, the imported component was more stable, up 0.2%, with 'other' as the main driver (+0.5%), as seen in Table 2.

# **Gross Fixed Investment**

Table 1: Gross fixed investment

% y/y nsa

|                               |        | nsa    |                    |                    | sa     |        |
|-------------------------------|--------|--------|--------------------|--------------------|--------|--------|
|                               | Oct-22 | Oct-21 | Jan-Oct <b>'22</b> | Jan-Oct <b>'21</b> | Oct-22 | Oct-21 |
| Total                         | 6.2    | 7.1    | 5.5                | 11.1               | 6.5    | 4.4    |
| Construction                  | -0.4   | 5.4    | 0.3                | 7.7                | -0.5   | -5.0   |
| Residential                   | -3.8   | -5.0   | -5.0               | 3.3                | -4.0   | -7.2   |
| Non-residential               | 2.5    | 16.6   | 5.1                | 12.1               | 2.6    | -2.9   |
| Machinery and equipment       | 14.1   | 9.2    | 12.2               | 15.8               | 14.1   | 15.9   |
| Domestic                      | 6.6    | -0.2   | 4.9                | 11.3               | 5.8    | 6.1    |
| Transportation Equipment      | 11.9   | -6.1   | 6.3                | 7.4                | 11.3   | 10.7   |
| Other machinery and equipment | 0.9    | 7.1    | 3.1                | 16.4               | -0.6   | -0.5   |
| Imported                      | 18.9   | 16.0   | 16.8               | 18.8               | 20.0   | 21.2   |
| Transportation Equipment      | 58.3   | -3.0   | 21.8               | 17.5               | 60.1   | 50.0   |
| Other machinery and equipment | 14.1   | 18.8   | 16.1               | 19.0               | 14.7   | 17.6   |