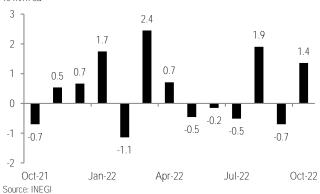

Using seasonally adjusted figures, investment rose 1.4% m/m (Chart 3), enough to offset losses from the previous month (-0.7%). Nonetheless, it is still 10.0% lower than its historical high in July 2018 (Chart 4). By sectors, construction grew 2.0%, possibly aided by a moderation in input prices in the sector. The non-residential sector stayed positive at 2.3%, in our view reflecting –at least in part—an acceleration in the construction of warehouses and/or industrial parks. Meanwhile, residential activity rebounded 1.9%, albeit still somewhat limited. This is consistent with the results within industrial production, with edification up 1.3%. Meanwhile, machinery and equipment grew 0.8%. This is explained by the domestic component at 3.3%. On the other hand, the imported component was more stable, up 0.2%, with 'other' as the main driver (+0.5%), as seen in Table 2.

Source: INEGI

Chart 1: Gross fixed investment

Chart 2: Gross fixed investment by sector

Source: INEGI

Table 2: Gross fixed investment

% m/m sa; % 3m/3m sa

|                               | % m/m  |        | % 3r   | % 3m/3m    |            |
|-------------------------------|--------|--------|--------|------------|------------|
|                               | Oct-22 | Sep-22 | Aug-22 | Aug-Oct'22 | Jul-Sep'22 |
| Total                         | 1.4    | -0.7   | 1.9    | 1.5        | 0.3        |
| Construction                  | 2.0    | -0.9   | 0.5    | 0.2        | -1.4       |
| Residential                   | 1.9    | -2.9   | 1.1    | 0.1        | -0.9       |
| Non-residential               | 2.3    | 0.8    | -1.4   | -1.3       | -2.5       |
| Machinery and equipment       | 0.8    | -1.4   | 2.8    | 2.3        | 2.0        |
| Domestic                      | 3.3    | -5.9   | 2.9    | 0.4        | 0.8        |
| Transportation Equipment      | 2.1    | -7.2   | 6.6    | 2.6        | 2.6        |
| Other machinery and equipment | 3.6    | -2.7   | -1.0   | -1.7       | -2.0       |
| Imported                      | 0.2    | 0.5    | 2.2    | 2.9        | 2.2        |
| Transportation Equipment      | -2.3   | 8.3    | 18.9   | 18.8       | 8.3        |
| Other machinery and equipment | 0.5    | -0.3   | -0.5   | 0.9        | 1.7        |