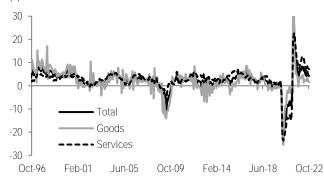

**Slight moderation in consumption, albeit still growing.** It stood at +5.3% y/y in a backdrop of more modest inflationary pressures, but with a more challenging base effect (Chart 5). Domestic goods picked up 4.3%, with higher dynamism of semi-durable goods (6.8%) and negative in durables (-0.8%). Imported goods were more stable albeit advancing 12.0%, with durables leading the charge (18.9%). Additionally, services continued their recovery at 7.2%. For further details, see Table 3.

Document for distribution among the general public

Sequentially, consumption grew 0.2% m/m (Chart 7), extending the recovery of the three previous months. This is positive as our original expectation was of a decline, anticipating consumers to wait until November to take advantage of *El Buen Fin* sales (Mexico's Black Friday). However, early data was also favorable, noting an acceleration in ANTAD's same-store sales to +1.5% y/y in real terms. The latter seems to reflect both higher dynamism and lower inflationary pressures, mainly on declines in the non-core component. On the other hand, fundamentals remain as a strong support. In the labor market, the unemployment rate was stable, and new jobs added stood at 925.6 thousand. Remittances stringed six months above US\$5 billion, with resilience in the US labor market. Domestic services led the expansion at +0.7%, adding three months to the upside (Table 4) and likely supported by a further normalization in activities. Meanwhile, domestic goods posted a second consecutive month of null progress (0.0%), while imported goods backtracked 1.8%, still maintaining a quite volatile behavior (Chart 8).

Source: INEGI

Chart 5: Private consumption

% y/y

Chart 6: Domestic consumption: Goods and services

% y/y

Source: INEGI

Table 4: Private consumption

% m/m sa; % 3m/3m sa