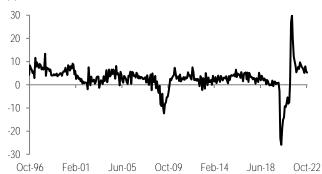

Using seasonally adjusted figures, investment rose 1.4% m/m (Chart 3), enough to offset losses from the previous month (-0.7%). Nonetheless, it is still 10.0% lower than its historical high in July 2018 (Chart 4). By sectors, construction grew 2.0%, possibly aided by a moderation in input prices in the sector. The non-residential sector stayed positive at 2.3%, in our view reflecting –at least in part—an acceleration in the construction of warehouses and/or industrial parks. Meanwhile, residential activity rebounded 1.9%, albeit still somewhat limited. This is consistent with the results within industrial production, with edification up 1.3%. Meanwhile, machinery and equipment grew 0.8%. This is explained by the domestic component at 3.3%. On the other hand, the imported component was more stable, up 0.2%, with 'other' as the main driver (+0.5%), as seen in Table 2.

Source: INEGI

Chart 3: Gross fixed investment % m/m sa

Chart 4: Gross fixed investment

Index sa - Index 120 -- 6 month MA 110 100 90 80 70 60 50 40 Oct-96 Apr-03 Oct-09 Oct-22 Apr-16 Source: INEGI