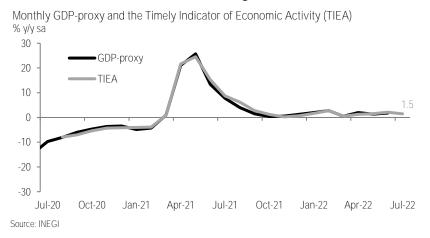

# **Ahead of the Curve**

Inflation would continue to be impacted by food items at the beginning of September

- Inflation (1H-September). We expect headline inflation at 0.37% 2w/2w. As has been a constant in recent periods, dynamics would continue to be mostly unfavorable, with additional pressures on goods –particularly on food items—, although with a moderation in energy, which we expect to have positive effects in the price formation process in coming months. In this context, we anticipate the core at +0.43% 2w/2w (contribution: +32bps), with the non-core more modest at 0.17% (+5bps). With these estimates, annual inflation would stand at 8.71% from 8.70% on average in August. The core would continue to extend its upward trend to 8.27% (previous: 8.05%), while the non-core would moderate to 10.05% (previous: 10.65%)
- Timely Indicator of Economic Activity (August). This release will include the first estimate for August, as well as revised figures for July. For the latter month, industrial production surprised to the upside relative to the first estimate. Moreover, timely signals for services —especially retail sales—leads us to believe that the adjustment will be to the upside. Hence, we could see a sequential expansion in the month. Turning to August, signals are relatively more negative. Despite an additional decrease in contagions, challenges related to inflationary pressures remained, dampening dynamism of domestic demand. On top of this, we must consider more adverse conditions abroad, with additional evidence of a US deceleration. As such, timely indicators such as IMEF's PMIs and ANTAD sales moderated at the margin

Source: Banorte; Bloomberg

Proceeding in chronological order...

The *Timely Indicator of Economic Activity* will probably point to some weakness in August. This release will include the first estimate for August, as well as revised figures for July. We recall that June's mid-point forecast stood at 2.1% y/y (using sa figures), higher than the 1.8% in the GDP-proxy (IGAE). For the latter month, industrial production surprised to the upside relative to the first estimate. Moreover, timely signals for services –especially retail sales– leads us to believe that the adjustment will be to the upside. Hence, we could see a sequential expansion in the month. Turning to August, signals are relatively more negative. Despite an additional decrease in contagions, challenges related to inflationary pressures remained, dampening dynamism of domestic demand. On top of this, we must consider more adverse conditions abroad, with additional evidence of a US deceleration. As such, timely indicators such as IMEF's PMIs and ANTAD sales moderated at the margin