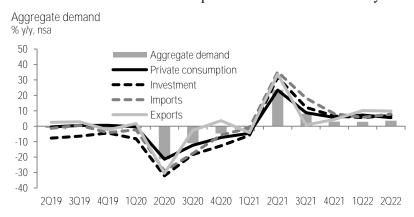

**Aggregate demand likely kept climbing in 2Q22, boosted by better domestic conditions.** We expect both aggregate supply and demand at 3.6% y/y. From the supply side, we already know that <u>GDP grew 2.0% y/y</u>, extending the recovery trend for a third consecutive quarter. Inside, dynamism was centered in both industry and services.

Meanwhile, we anticipate imports at 7.9% y/y, accelerating from the 5.8% of the previous quarter. Converting trade balance data to MXN at current prices, inbound shipments of goods picked up 29.2% y/y, with the current account –also including services– stronger at 29.7%. This is slightly higher than when figures are expressed in USD as the Mexican peso fell 0.3% on average in annual terms. Nevertheless, we expect overall growth to be impacted once again by inflationary pressures, which accelerated sharply and should widen the gap even further between figures in nominal and real terms.

On demand, private consumption would remain quite strong at 5.6%, with a boost from services and the imported component. The monthly indicator grew 7.1%, with imported goods leading gains (+18.7%), but with services (+9.4%) also benefitting from a further normalization in activity. As such, fundamentals were mostly better throughout the period, with remittances' strength likely key to offset some of the negative effects from the suspension in social programs payments. Investment was more resilient than anticipated, coming in at 7.0%. The boost came mostly from machinery and equipment (+13.6%), especially the imported component, while construction (+1.6%) was supported by non-residential activity. We expect government spending at +0.8%, with relative stability on electoral spending. In this context, while current government expenditures rose 7.4% y/y, we expect a heavy drag from inflation and a continuation of the trend of a lower effect on value added. Lastly, we anticipate exports at 9.8%. Similar to shipments abroad, differences between the trade balance and the balance of payments were tight, suggesting that services broadly grew at the same pace as goods, as shown in the current account report. We consider this would be quite positive given prevailing disruptions to trade in the period.

If we are correct, domestic demand would have continued to strengthen despite prevailing challenges from abroad, mainly domestic consumption. As such, we expect this to continue for the rest of the year, albeit most likely at a slower pace as headwinds seem to have gathered force. Nonetheless, these conditions are still consistent with our view of an expansion of 2.1% in GDP this year.