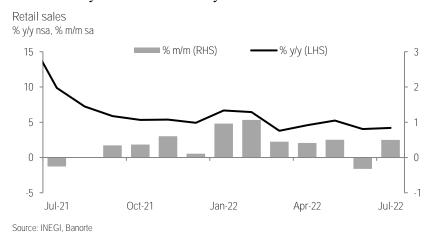

Source: INEGI, Banorte

Retail sales to rebound in July, boosted by a better backdrop. We estimate them at +4.2% y/y, better than the 4.0% of the previous month. Sequentially, sales would return to expansion at +0.5% m/m, erasing the 0.3% loss from the previous month, which in our view would be positive. Specifically, some of the factors that would have contributed to additional dynamism include: (1) The resumption of payments from social programs after the electoral ban; (2) a moderation in COVID-19 cases in the latter part of the month; and (3) no disruptions from sales campaigns in the previous month.

So far, available data is mixed. ANTAD sales gathered pace, with total stores up to 5.6% y/y in real terms (previous: 2.1%) and same-stores at 3.3% (previous: -0.1%), even despite additional price pressures. Gasoline sales decelerated to 700kbpd from 721kbpd in the previous month. However, we attribute this mostly to a seasonal effect, considering less trips as kids did not go to school because of the summer holiday. On a more negative note, auto sales moderated to 90.0 thousand units, which translates to a 6.8% m/m contraction. Lastly, non-oil consumption goods imports fell 0.2% m/m, its first decline in 10 months. One thing we should factor-in is that these figures are measured in nominal terms, which given the decline in the price of commodities and transportation costs, might not be as negative as it seems. On fundamentals, news were more favorable. Remittances maintained remarkable strength, adding a third month above \$100 billion and reaching a new historical high. Employment was relatively favorable with +8.6 thousand new positions, albeit with notable seasonal drivers distorting figures. Lastly, consumer loans kept gathering pace, which might be a useful tool for families to smooth-out consumption.

We believe this result supports our view that June was only a bump in the road to recovery, with growth likely resuming from here onwards. However, risks remain, including persistent price pressures and a possible slowdown in the pace of the recovery of economic activity.