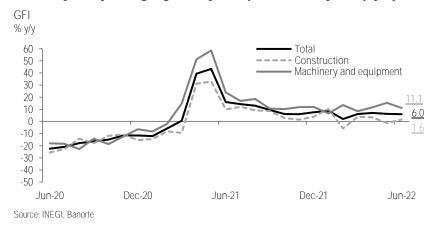

**Investment to likely stayed weak in June.** We expect GFI at 6.0% y/y (previous: 6.2%), with a second consecutive month in contraction in a backdrop of relatively weak economic activity, as already suggested by the monthly <u>GDP-proxy IGAE</u>. Despite some remaining strength abroad, the push from the domestic front seems to have waned. In this context, we anticipate a 0.2% m/m drop, which would be quite weak considering the 1.2% setback seen in May.

We expect construction at +0.2% m/m (+1.6% y/y). This would be similar to the performance seen in the same category within <u>industrial production</u>, which was +0.3%. The residential sector probably stayed limited despite a strong decline in May, impacted by rising interest rates –mostly affecting developers– and high inflation –which impacts purchases of durable goods. On the other hand, federal government spending in capex rebounded 74.1% y/y, which could keep helping the non-residential sector. Mining-related services within production recovered strongly, a situation which could provide an additional push higher, albeit in a limited fashion. On the other hand, a little more than 237.5 thousand jobs were created in the sector, more than compensation for its previous decline, and with the total number of employees at a new historical high.

In machinery and equipment, we anticipate a 0.4% m/m contraction (+11.1% y/y). This would be driven by the domestic component, at -4.1% m/m. Available data point to a weak performance, among them lower production in capital-intensive sectors such as autos (-1.1%) and machinery and equipment (-1.2%). Moreover, business confidence dropped in all sectors, although we highlight a strong move lower in the 'adequate moment to invest' within manufacturing. Although we do not believe that the increase in COVID-19 cases had a meaningful effect despite acceleration by the end of the period, it was another negative factor at the margin. In imports, we see +1.9%. Despite being positive, this growth rate would be modest after the 1.5% drop seen in the previous month. In this respect, capital goods imports contracted 1.0%, extending their loss. Nevertheless, the average exchange rate was stable despite rebounding by the middle of the month, a situation that suggested more caution. On the contrary, trade remained dynamic according to non-oil exports and imports, which we believe could have served of some support.