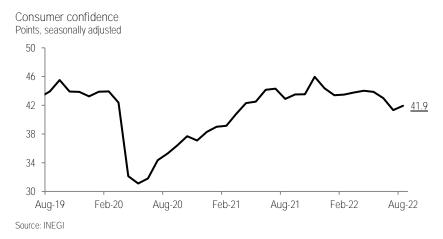

Source: Banorte; Bloomberg

Proceeding in chronological order...

Consumer confidence to rebound slightly in August. We expect confidence at 41.9pts (seasonally adjusted), marginally higher than the 41.3pts in July. Sentiment might have rebounded marginally considering: (1) A strong decline in the previous month; and (2) an improvement in the epidemiological front, with the worst point of the fifth wave of COVID-19 contagions behind us, highlighting resiliency in mobility. Nevertheless, challenges remained, mainly in the inflationary front. Taking into account that pressures are still centered in food items, we think the effect on confidence could be stronger, given that consumers are most sensible to these categories. Although social programs' payments continued, there were some suspensions in those related to scholarships, which could represent an additional drag. Finally, the slight appreciation of the MXN could be welcomed, but monetary tightening could skew sentiment lower.