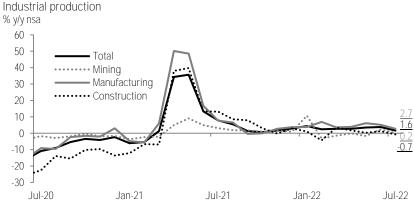

**Industry to fall slightly in July, dragged by mining and construction.** We expect IP at 1.6% y/y, lower than the 3.8% of the previous month, impacted by slightly more challenging conditions and a negative calendar effect. Correcting for the latter with seasonally adjusted data, we estimate 2.7% y/y, which would match INEGI's estimate within the *Timely Indicator of Economic Activity*. More importantly, this implies a 0.1% m/m contraction, which would be its first decline since February. The would be driven by a drag in mining (-1.6% m/m) and construction (-0.7%), with manufacturing rebounding modestly (0.5%).

Mining would fall 1.6% m/m (+0.2% y/y), reversing some of the +2.1% in June. As in recent occasions, the source of volatility would be 'related services', which we expect to contribute negatively after surging in the last month. We must recall that some of the activities measured in this category include: (1) Oil exploration works; (2) construction of oil and gas rigs; and (3) demolition of oil extraction towers, among others. Meanwhile, oil mining could improve marginally, with contrasting figures for crude output from CNH and Pemex (growing in the former and lower in the latter), but with gas production better across the board. Non-oil mining could also be stronger, with positive signs from the <u>trade balance</u> and with a more modest decline in commodities prices.

On construction, we expect -0.7% m/m (-0.7% y/y). In our view, dynamism could have faltered due to: (1) A wind down in local infrastructure spending after the electoral period; and (2) prevailing price pressures, with PPI in this category still high at 14.3% y/y. Both the aggregate trend indicator and business confidence moderated in all their subindices, backing our expectation. Consistent with this, Federal Government spending in physical investment fell 8.6% y/y in real terms, which could be partly related to the completion of some priority projects. Lastly, INEGI's employment report showed a 359.8 thousand less positions in the sector.

5

We see manufacturing stronger, up 0.5% m/m (2.7% y/y). Most signals are favorable, expecting some of the built-up pressures in supply chains to fade, along with an improvement in virus conditions domestically towards the end of the period. In this context, IMEF's manufacturing PMI rebounded back to positive territory to 51.2pts, with notable improvements in 'new orders' and 'production', suggesting more dynamism. Hard data from the US was also quite favorable, with a sequential acceleration in manufacturing output to +0.7% m/m. Despite of this, the trade balance was more mixed, with overall manufacturing exports at -0.9%. 'Other' was relatively resilient at +0.6%, but autos weaker at -4.2%. While we do not rule out an effect from a moderation in prices on these figures, a deceleration is likely as it is consistent with production data from AMIA, down 1.5% m/m. Finally, employment was slightly negative, with modest losses in both IMSS' and INEGI's employment reports, albeit relatively consistent with the period's seasonality.