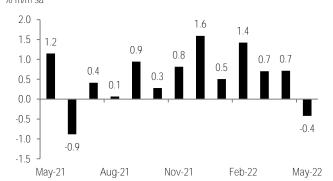

Sequentially (using seasonally adjusted figures), investment contracted 1.2% m/m. This was modest considering the 5.1% accumulated advance of the two previous months. In this respect, we remain relatively optimistic that investment remains in a recovery trend (Chart 3). The level of activity is already 1.3% higher than in February 2020, before the pandemic. Nevertheless, it is still 12.0% below its historical high in July 2018 (Chart 4). Inside, construction fell 2.7% after two months to the upside (Table 2). In turn, this is mainly because of the residential sector (-3.3%), with the non-residential virtually flat at 0.1%. The latter is consistent with some resilience from civil engineering in the industrial production report, which maintained its dynamism. Machinery and equipment also backtracked (-1.0%), with imports dragging the headline (-1.5%) relative to the domestic component (-0.4%). Despite of this, the transportation sector gained some momentum, up 0.2% domestically and 0.3% in the imported sector.

More importantly though, sequential performance showed a 0.4% m/m decline (Chart 7), breaking with ten consecutive months of improvements. We believe the result was impacted by the negative employment surprise and high inflation. However, the decline was modest, with other fundamentals limiting this, including remittances, banking credit, and real wage gains. There may also have been some benefit from discounts campaigns that have gained salience, such as the *Hot Sale* (from May 23<sup>rd</sup> to 31<sup>st</sup>) and an additional improvement in mobility—with the latest wave of COVID-19 more visible until June. Another headwind came from the fact that the latest social programs' payments of the Federal Government were made in March and restarted until July because of the electoral ban. Inside, weakness centered in domestic goods at -1.1%, with services and imported goods still recovering (Table 4). Despite of the setback, consumption maintains a clear recovery trend (Chart 8), expecting it to continue in coming months.

Source: INEGI

Source: INEGI

Chart 3: Gross fixed investment % m/m sa

Chart 4: Gross fixed investment