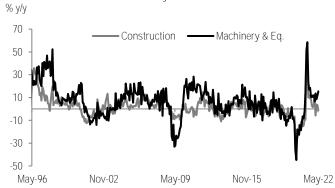

**Investment weaker in May.** Investment grew 6.2% y/y (see <u>Chart 1</u>), above consensus (6.0%), but lower relative to our 8.1%. This happened despite one more working day in the annual comparison, instead of one less in April because of the Easter holiday. Using seasonally adjusted figures, growth was 5.5% y/y. By sectors, and back to original data, machinery and equipment led the move at 15.4% —with capital goods imports still high, at 22.8%—, while construction moderated to -1.3% —with non-residential (3.5%) more vigorous— as depicted in Chart 2. Further details can be seen in Table 1.

Sequentially (using seasonally adjusted figures), investment contracted 1.2% m/m. This was modest considering the 5.1% accumulated advance of the two previous months. In this respect, we remain relatively optimistic that investment remains in a recovery trend (Chart 3). The level of activity is already 1.3% higher than in February 2020, before the pandemic. Nevertheless, it is still 12.0% below its historical high in July 2018 (Chart 4). Inside, construction fell 2.7% after two months to the upside (Table 2). In turn, this is mainly because of the residential sector (-3.3%), with the non-residential virtually flat at 0.1%. The latter is consistent with some resilience from civil engineering in the industrial production report, which maintained its dynamism. Machinery and equipment also backtracked (-1.0%), with imports dragging the headline (-1.5%) relative to the domestic component (-0.4%). Despite of this, the transportation sector gained some momentum, up 0.2% domestically and 0.3% in the imported sector.