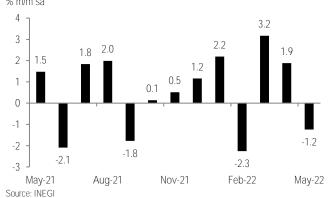

Sequentially (using seasonally adjusted figures), investment contracted 1.2% m/m. This was modest considering the 5.1% accumulated advance of the two previous months. In this respect, we remain relatively optimistic that investment remains in a recovery trend (Chart 3). The level of activity is already 1.3% higher than in February 2020, before the pandemic. Nevertheless, it is still 12.0% below its historical high in July 2018 (Chart 4). Inside, construction fell 2.7% after two months to the upside (Table 2). In turn, this is mainly because of the residential sector (-3.3%), with the non-residential virtually flat at 0.1%. The latter is consistent with some resilience from civil engineering in the industrial production report, which maintained its dynamism. Machinery and equipment also backtracked (-1.0%), with imports dragging the headline (-1.5%) relative to the domestic component (-0.4%). Despite of this, the transportation sector gained some momentum, up 0.2% domestically and 0.3% in the imported sector.

Source: INEGI

Source: INEGI

Chart 3: Gross fixed investment % m/m sa

Chart 4: Gross fixed investment