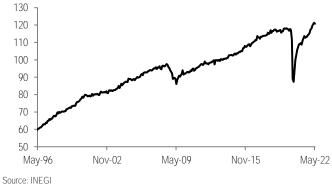

Sequentially (using seasonally adjusted figures), investment contracted 1.2% m/m. This was modest considering the 5.1% accumulated advance of the two previous months. In this respect, we remain relatively optimistic that investment remains in a recovery trend (Chart 3). The level of activity is already 1.3% higher than in February 2020, before the pandemic. Nevertheless, it is still 12.0% below its historical high in July 2018 (Chart 4). Inside, construction fell 2.7% after two months to the upside (Table 2). In turn, this is mainly because of the residential sector (-3.3%), with the non-residential virtually flat at 0.1%. The latter is consistent with some resilience from civil engineering in the industrial production report, which maintained its dynamism. Machinery and equipment also backtracked (-1.0%), with imports dragging the headline (-1.5%) relative to the domestic component (-0.4%). Despite of this, the transportation sector gained some momentum, up 0.2% domestically and 0.3% in the imported sector.

Source: INEGI

Source: INEGI

Chart 3: Gross fixed investment % m/m sa

Chart 4: Gross fixed investment