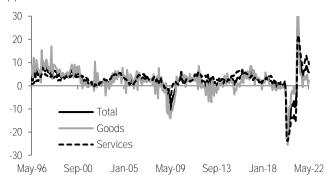

**Investment weaker in May.** Investment grew 6.2% y/y (see <u>Chart 1</u>), above consensus (6.0%), but lower relative to our 8.1%. This happened despite one more working day in the annual comparison, instead of one less in April because of the Easter holiday. Using seasonally adjusted figures, growth was 5.5% y/y. By sectors, and back to original data, machinery and equipment led the move at 15.4% —with capital goods imports still high, at 22.8%—, while construction moderated to -1.3% —with non-residential (3.5%) more vigorous— as depicted in Chart 2. Further details can be seen in Table 1.

Source: INEGI

Chart 5: Private consumption

% y/y

Chart 6: Domestic consumption: Goods and services

% y/y

Source: INEGI

Table 4: Private consumption

% m/m sa; % 3m/3m sa