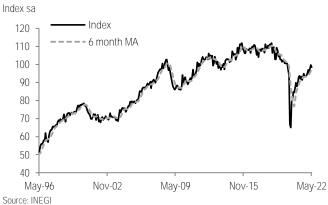

Sequentially (using seasonally adjusted figures), investment contracted 1.2% m/m. This was modest considering the 5.1% accumulated advance of the two previous months. In this respect, we remain relatively optimistic that investment remains in a recovery trend (Chart 3). The level of activity is already 1.3% higher than in February 2020, before the pandemic. Nevertheless, it is still 12.0% below its historical high in July 2018 (Chart 4). Inside, construction fell 2.7% after two months to the upside (Table 2). In turn, this is mainly because of the residential sector (-3.3%), with the non-residential virtually flat at 0.1%. The latter is consistent with some resilience from civil engineering in the industrial production report, which maintained its dynamism. Machinery and equipment also backtracked (-1.0%), with imports dragging the headline (-1.5%) relative to the domestic component (-0.4%). Despite of this, the transportation sector gained some momentum, up 0.2% domestically and 0.3% in the imported sector.

Source: INEGI

Source: INEGI

Chart 3: Gross fixed investment % m/m sa

Chart 4: Gross fixed investment