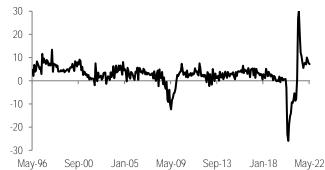

**Investment weaker in May.** Investment grew 6.2% y/y (see <u>Chart 1</u>), above consensus (6.0%), but lower relative to our 8.1%. This happened despite one more working day in the annual comparison, instead of one less in April because of the Easter holiday. Using seasonally adjusted figures, growth was 5.5% y/y. By sectors, and back to original data, machinery and equipment led the move at 15.4% —with capital goods imports still high, at 22.8%—, while construction moderated to -1.3% —with non-residential (3.5%) more vigorous— as depicted in Chart 2. Further details can be seen in Table 1.

Source: INEGI

Chart 1: Gross fixed investment

Chart 2: Gross fixed investment by sector

Source: INEGI

Table 2: Gross fixed investment

% m/m sa; % 3m/3m sa

|                               | % m/m  |        |        | % 3m/3m    |                    |
|-------------------------------|--------|--------|--------|------------|--------------------|
|                               | May-22 | Apr-22 | Mar-22 | Mar-May'22 | Jan-Mar <b>'22</b> |
| Total                         | -1.2   | 1.9    | 3.2    | 3.2        | 2.3                |
| Construction                  | -2.7   | 0.7    | 5.6    | 0.4        | -1.8               |
| Residential                   | -3.3   | 0.9    | 4.9    | 2.3        | 0.2                |
| Non-residential               | 0.1    | 0.1    | 5.8    | -1.1       | -4.2               |
| Machinery and equipment       | -1.0   | 4.1    | 0.7    | 6.6        | 7.9                |
| Domestic                      | -0.4   | 3.4    | -0.2   | 2.5        | 4.9                |
| Transportation Equipment      | 0.2    | 5.0    | 1.9    | 6.7        | 9.8                |
| Other machinery and equipment | -3.6   | 2.3    | 0.2    | -0.2       | 2.5                |
| Imported                      | -1.5   | 5.2    | 0.2    | 8.4        | 9.6                |
| Transportation Equipment      | 0.3    | 10.1   | 0.0    | 13.5       | 11.5               |
| Other machinery and equipment | -2.1   | 4.9    | -0.7   | 7.4        | 9.5                |