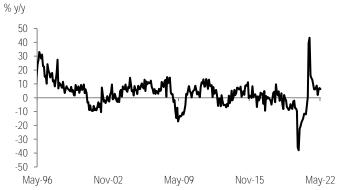

**Investment weaker in May.** Investment grew 6.2% y/y (see <u>Chart 1</u>), above consensus (6.0%), but lower relative to our 8.1%. This happened despite one more working day in the annual comparison, instead of one less in April because of the Easter holiday. Using seasonally adjusted figures, growth was 5.5% y/y. By sectors, and back to original data, machinery and equipment led the move at 15.4% —with capital goods imports still high, at 22.8%—, while construction moderated to -1.3% —with non-residential (3.5%) more vigorous— as depicted in Chart 2. Further details can be seen in Table 1.

# **Gross Fixed Investment**

Table 1: Gross fixed investment

% y/y nsa

|                               | nsa    |        |            | sa                 |        |        |
|-------------------------------|--------|--------|------------|--------------------|--------|--------|
|                               | May-22 | May-21 | Jan-May'22 | Jan-May <b>'21</b> | May-22 | May-21 |
| Total                         | 6.2    | 43.3   | 6.0        | 8.5                | 5.5    | 43.6   |
| Construction                  | -1.3   | 33.0   | 2.1        | 2.1                | -1.2   | 33.3   |
| Residential                   | -5.4   | 52.3   | -3.2       | 7.7                | -5.1   | 52.4   |
| Non-residential               | 3.5    | 15.5   | 7.8        | -3.5               | 3.5    | 15.8   |
| Machinery and equipment       | 15.4   | 58.5   | 11.2       | 18.1               | 13.4   | 58.4   |
| Domestic                      | 5.3    | 88.7   | 5.3        | 21.1               | 5.0    | 86.8   |
| Transportation Equipment      | 8.4    | 91.8   | 5.3        | 17.5               | 7.2    | 87.8   |
| Other machinery and equipment | 0.3    | 84.0   | 5.3        | 25.9               | 0.8    | 84.1   |
| Imported                      | 22.8   | 42.1   | 14.9       | 16.3               | 18.1   | 43.2   |
| Transportation Equipment      | 19.6   | 138.4  | 9.6        | 9.0                | 19.6   | 138.6  |
| Other machinery and equipment | 23.3   | 34.2   | 15.6       | 17.3               | 18.8   | 34.7   |