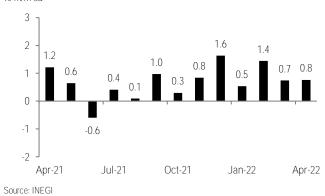

Sequentially (using seasonally adjusted figures), investment continued to grow, up 1.9% m/m. This is very positive considering the +3.4% of the previous month. Figures so far in the year –except for February– suggest that investment has consolidated its recovery trend (Chart 3). Nevertheless, considering that it came from such a low starting point, even before the pandemic, additional progress is needed. As such, the sector stood 2.8% above February 2020 –used as a prepandemic metric–, but 10.6% below its historical high in September 2015 (Chart 4). Inside, both items gained. The best was machinery and equipment, increasing 4.1%. The imported component (+5.3%) once again led dynamism, a situation that has prevailed through the year. Figures were relatively line with capital goods imports in the trade balance (+6.9%), although more modest considering that the latter are measured in nominal terms. Strength centered in transportation (10.4%), but with 'others' also positive (4.9%). The domestic component climbed 3.4%, consistent with positive results within industrial production. Both categories were higher, with transportation at +4.8% and 'others' at 2.8%.

Construction climbed 0.7%, positive considering the +5.7% in March (<u>Table 2</u>). Similar to machinery and equipment, this is consistent with industrial production, although likely boosted by the acceleration in 'services related to mining' which in said report includes the oil rig construction.