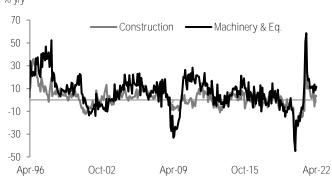

**Investment extends gains in April.** Investment came in at 7.0% y/y (see <u>Chart 1</u>), close to consensus (7.2%), and higher than our 5.0%. Using seasonally adjusted figures it was at 8.4% y/y, with one less working day due to the *Easter* holiday. By sectors, and back to original data, machinery and equipment rose 11.7% —with imports as the main driver (17.3%)—, while construction increased 3.3%—driven by the non-residential component (3.9%)—(<u>Chart 2</u>). Details can be seen in <u>Table 1</u>.

Construction climbed 0.7%, positive considering the +5.7% in March (<u>Table 2</u>). Similar to machinery and equipment, this is consistent with industrial production, although likely boosted by the acceleration in 'services related to mining' which in said report includes the oil rig construction.

Looking at the breakdown, the expansion centered in the residential sector (+1.4%), adding a second month up despite a more challenging backdrop in terms of prices. Meanwhile, non-residential was flat (0.0%), not ruling out lower dynamism after the inauguration of the *Felipe Ángeles Airport* in the previous month.