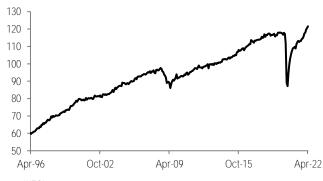

Sequentially, consumption increased 0.8% m/m (<u>Chart 7</u>), achieving a ten-month cycle of gains (from July 2021) something not seen since 1994 (from February to November). We believe this is explained by dynamism in its fundamentals. We highlight <u>employment</u> —which, reached a record in April in the total number of employees— and <u>remittances</u> —in a context of a new maximum of Mexican migrants employed in the US. Additionally, we see a couple of positive factors, including a low level of contagious and remnants of extra income in households that receive social programs (due to advanced payments during February-March). However, inflationary pressures likely limited additional growth. Inside, all categories improved, with imported goods (1.5%) leading. Meanwhile domestic services were also strong at +1.4%, with goods more modest at +0.2% (<u>Table 4</u>). With these results, consumption marked a new historical high for a fourth month in a row (<u>Chart 8</u>).