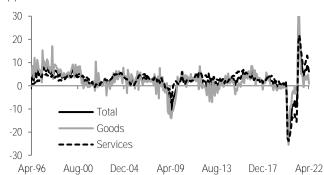

Private consumption maintains its positive trend, slightly accelerating. In annual terms, growth was 7.6% y/y, implying a second consecutive moderation (Chart 5). Seasonally adjusted, the growth rate stood at 8.0% y/y. Using original figures, we highlight the +19.7% in imported goods. Within the domestic component, services continue to show strength (+11.4%), likely reflecting a lower impact of contagions on mobility and activity, especially considering progress on vaccinations. Finally, goods (0.9%) remain positive. For more details, see Table 3.

Sequentially, consumption increased 0.8% m/m (<u>Chart 7</u>), achieving a ten-month cycle of gains (from July 2021) something not seen since 1994 (from February to November). We believe this is explained by dynamism in its fundamentals. We highlight <u>employment</u> —which, reached a record in April in the total number of employees— and <u>remittances</u> —in a context of a new maximum of Mexican migrants employed in the US. Additionally, we see a couple of positive factors, including a low level of contagious and remnants of extra income in households that receive social programs (due to advanced payments during February-March). However, inflationary pressures likely limited additional growth. Inside, all categories improved, with imported goods (1.5%) leading. Meanwhile domestic services were also strong at +1.4%, with goods more modest at +0.2% (<u>Table 4</u>). With these results, consumption marked a new historical high for a fourth month in a row (<u>Chart 8</u>).