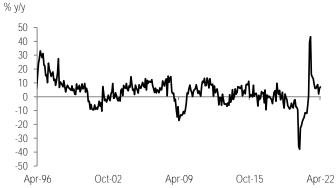

**Investment extends gains in April.** Investment came in at 7.0% y/y (see <u>Chart 1</u>), close to consensus (7.2%), and higher than our 5.0%. Using seasonally adjusted figures it was at 8.4% y/y, with one less working day due to the *Easter* holiday. By sectors, and back to original data, machinery and equipment rose 11.7% —with imports as the main driver (17.3%)—, while construction increased 3.3%—driven by the non-residential component (3.9%)—(<u>Chart 2</u>). Details can be seen in <u>Table 1</u>.

Sequentially (using seasonally adjusted figures), investment continued to grow, up 1.9% m/m. This is very positive considering the +3.4% of the previous month. Figures so far in the year –except for February– suggest that investment has consolidated its recovery trend (Chart 3). Nevertheless, considering that it came from such a low starting point, even before the pandemic, additional progress is needed. As such, the sector stood 2.8% above February 2020 –used as a prepandemic metric–, but 10.6% below its historical high in September 2015 (Chart 4). Inside, both items gained. The best was machinery and equipment, increasing 4.1%. The imported component (+5.3%) once again led dynamism, a situation that has prevailed through the year. Figures were relatively line with capital goods imports in the trade balance (+6.9%), although more modest considering that the latter are measured in nominal terms. Strength centered in transportation (10.4%), but with 'others' also positive (4.9%). The domestic component climbed 3.4%, consistent with positive results within industrial production. Both categories were higher, with transportation at +4.8% and 'others' at 2.8%.