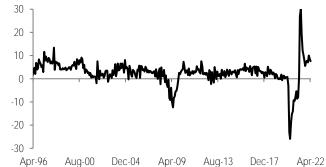

**Investment extends gains in April.** Investment came in at 7.0% y/y (see <u>Chart 1</u>), close to consensus (7.2%), and higher than our 5.0%. Using seasonally adjusted figures it was at 8.4% y/y, with one less working day due to the *Easter* holiday. By sectors, and back to original data, machinery and equipment rose 11.7% —with imports as the main driver (17.3%)—, while construction increased 3.3%—driven by the non-residential component (3.9%)—(<u>Chart 2</u>). Details can be seen in <u>Table 1</u>.

Sequentially (using seasonally adjusted figures), investment continued to grow, up 1.9% m/m. This is very positive considering the +3.4% of the previous month. Figures so far in the year –except for February– suggest that investment has consolidated its recovery trend (Chart 3). Nevertheless, considering that it came from such a low starting point, even before the pandemic, additional progress is needed. As such, the sector stood 2.8% above February 2020 –used as a prepandemic metric–, but 10.6% below its historical high in September 2015 (Chart 4). Inside, both items gained. The best was machinery and equipment, increasing 4.1%. The imported component (+5.3%) once again led dynamism, a situation that has prevailed through the year. Figures were relatively line with capital goods imports in the trade balance (+6.9%), although more modest considering that the latter are measured in nominal terms. Strength centered in transportation (10.4%), but with 'others' also positive (4.9%). The domestic component climbed 3.4%, consistent with positive results within industrial production. Both categories were higher, with transportation at +4.8% and 'others' at 2.8%.