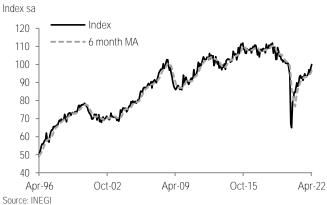

Sequentially, consumption increased 0.8% m/m (<u>Chart 7</u>), achieving a ten-month cycle of gains (from July 2021) something not seen since 1994 (from February to November). We believe this is explained by dynamism in its fundamentals. We highlight <u>employment</u> —which, reached a record in April in the total number of employees— and <u>remittances</u> —in a context of a new maximum of Mexican migrants employed in the US. Additionally, we see a couple of positive factors, including a low level of contagious and remnants of extra income in households that receive social programs (due to advanced payments during February-March). However, inflationary pressures likely limited additional growth. Inside, all categories improved, with imported goods (1.5%) leading. Meanwhile domestic services were also strong at +1.4%, with goods more modest at +0.2% (<u>Table 4</u>). With these results, consumption marked a new historical high for a fourth month in a row (<u>Chart 8</u>).

Source: INEGI

Source: INEGI

Chart 7: Private consumption % m/m sa

Chart 8: Private consumption Index sa

Source: INEGI