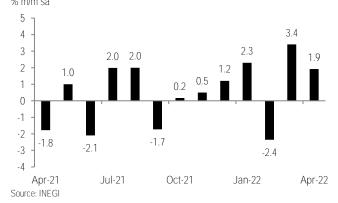

Sequentially (using seasonally adjusted figures), investment continued to grow, up 1.9% m/m. This is very positive considering the +3.4% of the previous month. Figures so far in the year –except for February– suggest that investment has consolidated its recovery trend (Chart 3). Nevertheless, considering that it came from such a low starting point, even before the pandemic, additional progress is needed. As such, the sector stood 2.8% above February 2020 –used as a prepandemic metric–, but 10.6% below its historical high in September 2015 (Chart 4). Inside, both items gained. The best was machinery and equipment, increasing 4.1%. The imported component (+5.3%) once again led dynamism, a situation that has prevailed through the year. Figures were relatively line with capital goods imports in the trade balance (+6.9%), although more modest considering that the latter are measured in nominal terms. Strength centered in transportation (10.4%), but with 'others' also positive (4.9%). The domestic component climbed 3.4%, consistent with positive results within industrial production. Both categories were higher, with transportation at +4.8% and 'others' at 2.8%.

Source: INEGI

Source: INEGI

Chart 3: Gross fixed investment % m/m sa

Chart 4: Gross fixed investment