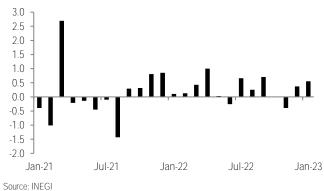

**The economy grew 4.4% y/y in January.** This was stronger than consensus (3.0%) but closer to our estimate (3.8%). With seasonally adjusted figures, growth was 3.6% y/y (<u>Chart 1</u>), better than <u>INEGI's *Timely Indicator of Economic Activity* at 3.3%. Back to original figures, <u>industry advanced 2.8%</u> (<u>Chart 3</u>) and services moved higher to 5.6% (<u>Chart 4</u>). Lastly, primary activities stood at -1.1% (<u>Chart 2</u>). For more details, see <u>Table 1</u>.</u>

Source: INEGI

Chart 1: Global economic activity indicator % y/y nsa, % y/y sa