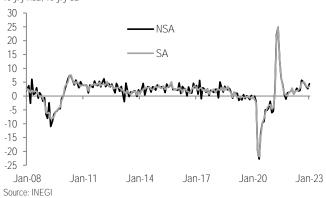

**The economy grew 4.4% y/y in January.** This was stronger than consensus (3.0%) but closer to our estimate (3.8%). With seasonally adjusted figures, growth was 3.6% y/y (<u>Chart 1</u>), better than <u>INEGI's *Timely Indicator of Economic Activity* at 3.3%. Back to original figures, <u>industry advanced 2.8%</u> (<u>Chart 3</u>) and services moved higher to 5.6% (<u>Chart 4</u>). Lastly, primary activities stood at -1.1% (<u>Chart 2</u>). For more details, see <u>Table 1</u>.</u>

Source: INEGI

Chart 1: Global economic activity indicator % y/y nsa, % y/y sa