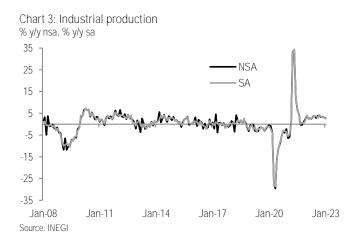

**The economy grew 4.4% y/y in January.** This was stronger than consensus (3.0%) but closer to our estimate (3.8%). With seasonally adjusted figures, growth was 3.6% y/y (<u>Chart 1</u>), better than <u>INEGI's *Timely Indicator of Economic Activity* at 3.3%. Back to original figures, <u>industry advanced 2.8%</u> (<u>Chart 3</u>) and services moved higher to 5.6% (<u>Chart 4</u>). Lastly, primary activities stood at -1.1% (<u>Chart 2</u>). For more details, see <u>Table 1</u>.</u>

Industry was unchanged at 0.0% (<u>Chart 6</u>), boosted by manufacturing (0.7%) –in our view on better external conditions– and a slightly lower push from mining (0.2%) –despite a setback in 'related services'. On the contrary, construction (-1.0%) faced an adverse base effect and higher prices. Lastly, primary activities fell 5.7%, erasing the accumulated gain of the previous two months (5.3%). Nevertheless, prices were relatively stable, in our view suggesting some resilience in the sector.