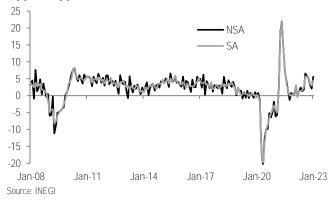

**The economy grew 4.4% y/y in January.** This was stronger than consensus (3.0%) but closer to our estimate (3.8%). With seasonally adjusted figures, growth was 3.6% y/y (<u>Chart 1</u>), better than <u>INEGI's *Timely Indicator of Economic Activity* at 3.3%. Back to original figures, <u>industry advanced 2.8%</u> (<u>Chart 3</u>) and services moved higher to 5.6% (<u>Chart 4</u>). Lastly, primary activities stood at -1.1% (<u>Chart 2</u>). For more details, see <u>Table 1</u>.</u>

Services were the main driver, up 1.2% and adding two months on the upside. This is favorable as we perceived that the 'January crunch' was mentioned more significantly as a drag relative to recent years. Inside, performance was mostly positive, with six out of the nine subsectors higher. The main outperformers were transportation (+4.5%) –in line with stronger manufacturing and elevated air passenger figures–, lodging and restaurants (+3.3%) –consistent with strong hotel occupancy rates–, and retail sales (+2.4%) –echoing <u>yesterday's results</u>. Professional and support services also showed a somewhat large increase at +1.6%, albeit still as one of the main laggards in recent months. Declines were more modest, noting financial services (-0.8%), and education and healthcare (-0.5%).