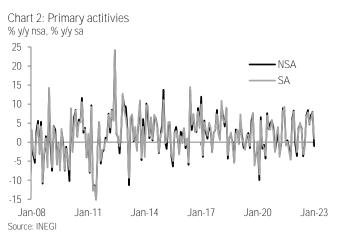

**The economy grew 4.4% y/y in January.** This was stronger than consensus (3.0%) but closer to our estimate (3.8%). With seasonally adjusted figures, growth was 3.6% y/y (<u>Chart 1</u>), better than <u>INEGI's *Timely Indicator of Economic Activity* at 3.3%. Back to original figures, <u>industry advanced 2.8%</u> (<u>Chart 3</u>) and services moved higher to 5.6% (<u>Chart 4</u>). Lastly, primary activities stood at -1.1% (<u>Chart 2</u>). For more details, see <u>Table 1</u>.</u>

Industry was unchanged at 0.0% (<u>Chart 6</u>), boosted by manufacturing (0.7%) –in our view on better external conditions– and a slightly lower push from mining (0.2%) –despite a setback in 'related services'. On the contrary, construction (-1.0%) faced an adverse base effect and higher prices. Lastly, primary activities fell 5.7%, erasing the accumulated gain of the previous two months (5.3%). Nevertheless, prices were relatively stable, in our view suggesting some resilience in the sector.