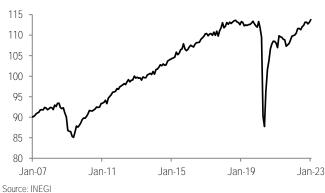

**Sequential uptick for a second month in a row.** Activity grew 0.6% m/m (Chart 5), quite positive considering the +0.4% seen in December. Some tailwinds help explain the result, such as: (1) Strong consumption fundamentals; (2) renewed dynamism in international trade –mainly after China's reopening, but also with resilient US demand; and (3) continued interest in <u>nearshoring</u>. Among the challenges, we keep highlighting price pressures at the turn of the year –both for <u>consumers</u> and producers–, along continued expectations of additional monetary tightening. Despite of the latter, perceptions about a global recession declined in the period, which could have also helped. With this, the Mexican economy now stands 1.8% above its pre-pandemic level (February 2020), while it is also 0.1% higher than its previous historical high seen in September 2018 (Chart 7).