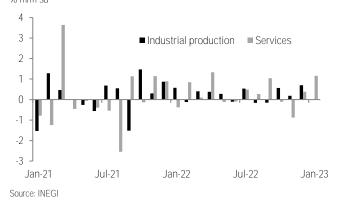

Industry was unchanged at 0.0% (<u>Chart 6</u>), boosted by manufacturing (0.7%) –in our view on better external conditions– and a slightly lower push from mining (0.2%) –despite a setback in 'related services'. On the contrary, construction (-1.0%) faced an adverse base effect and higher prices. Lastly, primary activities fell 5.7%, erasing the accumulated gain of the previous two months (5.3%). Nevertheless, prices were relatively stable, in our view suggesting some resilience in the sector.

Source: INEGI

Chart 6: Industrial production and services % m/m sa

Chart 8: Industrial production and services Index 100 = 2013, sa