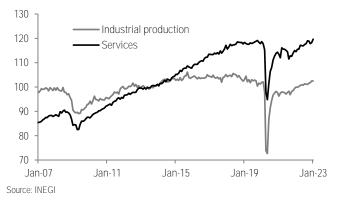

Source: INEGI

Chart 6: Industrial production and services % m/m sa

Chart 8: Industrial production and services Index 100 = 2013, sa