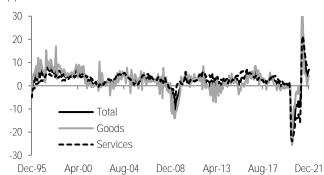

Consumption keeps strengthening. The figure came in at 7.7% y/y (<u>Chart 5</u>), with imported goods still high (13.7%) on base effects, while domestic goods and services (7.0%) were more stable. Positively, and consistent with stability in epidemiological conditions, services reached 9.8%. For further details see <u>Table 3</u>. With this, consumption accumulated an 8.2% increase in the year. Although positive, it was not enough to compensate for the 11.1% contraction in 2020.

With seasonally adjusted figures, consumption grew 1.5% m/m adding six months stronger (Chart 7) and with a accumulated increase of 3.8% in this period. We believe this reflects progress on several fronts, including: (1) Stable virus conditions, with mobility improving; (2) still strong fundamentals, with remittances accelerating and employment improving at the margin; and (3) some boost from holiday purchases, even despite a negative skew due to *El Buen Fin* (Mexico's Black Friday) in the previous month. Price pressures moderated, with declines in the non-core, but persistence to the upside at the core which probably had a negative impact on the indicator. Inside, domestic categories accelerated (+1.5%), with goods up 1.7% and the services at 1.4% –albeit skewed by a less favorable base—. On the other hand, imported goods kept up a very good pace at +2.2% (Table 4). With these results, consumption is 1.1% below its historical high (July 2019) and just -0.4% vs February 2020 (Chart 8).

Source: INEGI

Chart 5: Private consumption

% y/y

Chart 6: Domestic consumption: Goods and services

% y/y

Source: INEGI

Table 4: Private consumption

% m/m sa; % 3m/3m sa