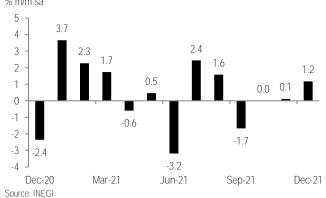

Sequentially (using seasonally adjusted figures), it rose 1.2% m/m (Chart 3). This is its third consecutive increase, highlighting strong revisions to the series considering that losses had been reported since August. As a result, it is 15.5% below its historical high in September 2015 and 2.3% lower than in February 2020 (Chart 4). By sectors, construction remains the laggard, unchanged at 0.0% (Table 2). At first sight, this is contrary to the 0.8% increase in industrial production. Nevertheless, the latter was driven by related services, not accounted by GFI. On the other hand, the non-residential sector -more closely related to infrastructure spending— was the weakest (-1.8%), in line with said report. Nonetheless, residential managed to remain stable (0.0%). In our view, higher raw materials costs keep affecting project development and even as the sector added jobs in the period. 'Machinery and equipment' (2.2%) was better once again. Imports (2.0%) maintained strong dynamics, in our view helped at the margin by MXN stability, as well as still muted concerns and trade disruptions because of Omicron. In turn, the domestic sector rebounded 3.6%. Nevertheless, this was seen only after plunging 5.9% in November. Considering this, the sequential advance was low, with its nascent recovery from the pandemic shock stalled since early 2021.

Source: INEGI

Source: INFG

Chart 3: Gross fixed investment % m/m sa

Chart 4: Gross fixed investment