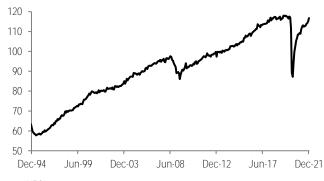

With seasonally adjusted figures, consumption grew 1.5% m/m adding six months stronger (Chart 7) and with a accumulated increase of 3.8% in this period. We believe this reflects progress on several fronts, including: (1) Stable virus conditions, with mobility improving; (2) still strong fundamentals, with remittances accelerating and employment improving at the margin; and (3) some boost from holiday purchases, even despite a negative skew due to *El Buen Fin* (Mexico's Black Friday) in the previous month. Price pressures moderated, with declines in the non-core, but persistence to the upside at the core which probably had a negative impact on the indicator. Inside, domestic categories accelerated (+1.5%), with goods up 1.7% and the services at 1.4% –albeit skewed by a less favorable base—. On the other hand, imported goods kept up a very good pace at +2.2% (Table 4). With these results, consumption is 1.1% below its historical high (July 2019) and just -0.4% vs February 2020 (Chart 8).

Source: INEGI

Chart 7: Private consumption % m/m sa

Chart 8: Private consumption Index sa

Source: INEGI