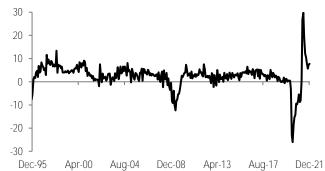

**GFI** improved in December. Investment came in at 7.6% y/y (see <u>Chart 1</u>), higher than consensus and our 5.4%. By sectors, machinery and equipment accelerated to 12.3% –despite a more challenging base effect—while construction reached 3.7% (see <u>Chart 2</u>). Given these results, investment in full-year 2021 grew 10.0%, not enough to make up for the 17.8% contraction seen in 2020, as shown in Table 1.

Sequentially (using seasonally adjusted figures), it rose 1.2% m/m (Chart 3). This is its third consecutive increase, highlighting strong revisions to the series considering that losses had been reported since August. As a result, it is 15.5% below its historical high in September 2015 and 2.3% lower than in February 2020 (Chart 4). By sectors, construction remains the laggard, unchanged at 0.0% (Table 2). At first sight, this is contrary to the 0.8% increase in industrial production. Nevertheless, the latter was driven by related services, not accounted by GFI. On the other hand, the non-residential sector -more closely related to infrastructure spending— was the weakest (-1.8%), in line with said report. Nonetheless, residential managed to remain stable (0.0%). In our view, higher raw materials costs keep affecting project development and even as the sector added jobs in the period. 'Machinery and equipment' (2.2%) was better once again. Imports (2.0%) maintained strong dynamics, in our view helped at the margin by MXN stability, as well as still muted concerns and trade disruptions because of Omicron. In turn, the domestic sector rebounded 3.6%. Nevertheless, this was seen only after plunging 5.9% in November. Considering this, the sequential advance was low, with its nascent recovery from the pandemic shock stalled since early 2021.

Source: INEGI

Chart 1: Gross fixed investment

Chart 2: Gross fixed investment by sector % y/y

Source: INEGI

Table 2: Gross fixed investment % m/m sa; % 3m/3m sa

|                               | % m/m  |        |        | % 3m/3m            |            |
|-------------------------------|--------|--------|--------|--------------------|------------|
|                               | Dec-21 | Nov-21 | Oct-21 | Oct-Dec <b>'21</b> | Sep-Nov'21 |
| Total                         | 1.2    | 0.1    | 0.0    | -0.5               | 0.8        |
| Construction                  | 0.0    | -0.8   | -0.5   | -4.4               | 3.5        |
| Residential                   | 0.0    | -0.7   | 0.4    | -7.9               | -5.6       |
| Non-residential               | -1.8   | 1.0    | -1.1   | -0.3               | 9.0        |
| Machinery and equipment       | 2.2    | 0.7    | 3.4    | 10.1               | -2.2       |
| Domestic                      | 3.6    | -5.9   | 4.2    | -4.6               | -12.3      |
| Transportation Equipment      | 3.6    | -9.4   | 3.1    | -22.3              | -25.7      |
| Other machinery and equipment | 4.4    | -4.7   | 3.2    | 11.4               | 5.0        |
| Imported                      | 2.0    | 3.8    | 1.0    | 15.4               | 6.7        |
| Transportation Equipment      | 1.2    | 21.7   | -12.8  | -0.7               | -17.2      |
| Other machinery and equipment | 2.0    | 2.2    | 3.3    | 16.7               | 8.5        |