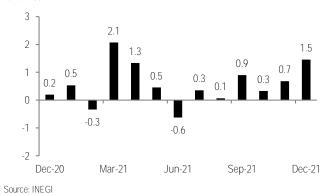

With seasonally adjusted figures, consumption grew 1.5% m/m adding six months stronger (Chart 7) and with a accumulated increase of 3.8% in this period. We believe this reflects progress on several fronts, including: (1) Stable virus conditions, with mobility improving; (2) still strong fundamentals, with remittances accelerating and employment improving at the margin; and (3) some boost from holiday purchases, even despite a negative skew due to *El Buen Fin* (Mexico's Black Friday) in the previous month. Price pressures moderated, with declines in the non-core, but persistence to the upside at the core which probably had a negative impact on the indicator. Inside, domestic categories accelerated (+1.5%), with goods up 1.7% and the services at 1.4% –albeit skewed by a less favorable base—. On the other hand, imported goods kept up a very good pace at +2.2% (Table 4). With these results, consumption is 1.1% below its historical high (July 2019) and just -0.4% vs February 2020 (Chart 8).

Source: INEGI

|                | % m/m  |        |        | % 3m/3m            |            |
|----------------|--------|--------|--------|--------------------|------------|
|                | Dec-21 | Nov-21 | Oct-21 | Oct-Dec <b>'21</b> | Sep-Nov'21 |
| Total          | 1.5    | 0.7    | 0.3    | 1.9                | 1.5        |
| Domestic       | 1.5    | 0.2    | 0.4    | 1.8                | 1.6        |
| Goods          | 1.7    | 0.1    | 0.3    | 1.3                | 1.1        |
| Services       | 1.4    | 0.9    | 0.2    | 1.9                | 1.4        |
| Imported goods | 2.2    | 1.3    | 2.0    | 2.4                | -0.2       |