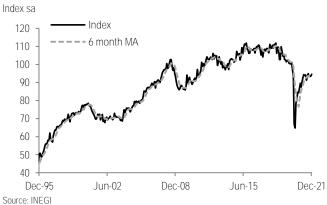

Sequentially (using seasonally adjusted figures), it rose 1.2% m/m (Chart 3). This is its third consecutive increase, highlighting strong revisions to the series considering that losses had been reported since August. As a result, it is 15.5% below its historical high in September 2015 and 2.3% lower than in February 2020 (Chart 4). By sectors, construction remains the laggard, unchanged at 0.0% (Table 2). At first sight, this is contrary to the 0.8% increase in industrial production. Nevertheless, the latter was driven by related services, not accounted by GFI. On the other hand, the non-residential sector -more closely related to infrastructure spending— was the weakest (-1.8%), in line with said report. Nonetheless, residential managed to remain stable (0.0%). In our view, higher raw materials costs keep affecting project development and even as the sector added jobs in the period. 'Machinery and equipment' (2.2%) was better once again. Imports (2.0%) maintained strong dynamics, in our view helped at the margin by MXN stability, as well as still muted concerns and trade disruptions because of Omicron. In turn, the domestic sector rebounded 3.6%. Nevertheless, this was seen only after plunging 5.9% in November. Considering this, the sequential advance was low, with its nascent recovery from the pandemic shock stalled since early 2021.

With seasonally adjusted figures, consumption grew 1.5% m/m adding six months stronger (Chart 7) and with a accumulated increase of 3.8% in this period. We believe this reflects progress on several fronts, including: (1) Stable virus conditions, with mobility improving; (2) still strong fundamentals, with remittances accelerating and employment improving at the margin; and (3) some boost from holiday purchases, even despite a negative skew due to *El Buen Fin* (Mexico's Black Friday) in the previous month. Price pressures moderated, with declines in the non-core, but persistence to the upside at the core which probably had a negative impact on the indicator. Inside, domestic categories accelerated (+1.5%), with goods up 1.7% and the services at 1.4% –albeit skewed by a less favorable base—. On the other hand, imported goods kept up a very good pace at +2.2% (Table 4). With these results, consumption is 1.1% below its historical high (July 2019) and just -0.4% vs February 2020 (Chart 8).

Source: INEGI

Chart 7: Private consumption % m/m sa

Chart 8: Private consumption Index sa

Source: INEGI