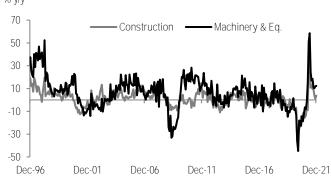

**GFI** improved in December. Investment came in at 7.6% y/y (see <u>Chart 1</u>), higher than consensus and our 5.4%. By sectors, machinery and equipment accelerated to 12.3% –despite a more challenging base effect—while construction reached 3.7% (see <u>Chart 2</u>). Given these results, investment in full-year 2021 grew 10.0%, not enough to make up for the 17.8% contraction seen in 2020, as shown in Table 1.

Sequentially (using seasonally adjusted figures), it rose 1.2% m/m (Chart 3). This is its third consecutive increase, highlighting strong revisions to the series considering that losses had been reported since August. As a result, it is 15.5% below its historical high in September 2015 and 2.3% lower than in February 2020 (Chart 4). By sectors, construction remains the laggard, unchanged at 0.0% (Table 2). At first sight, this is contrary to the 0.8% increase in industrial production. Nevertheless, the latter was driven by related services, not accounted by GFI. On the other hand, the non-residential sector -more closely related to infrastructure spending— was the weakest (-1.8%), in line with said report. Nonetheless, residential managed to remain stable (0.0%). In our view, higher raw materials costs keep affecting project development and even as the sector added jobs in the period. 'Machinery and equipment' (2.2%) was better once again. Imports (2.0%) maintained strong dynamics, in our view helped at the margin by MXN stability, as well as still muted concerns and trade disruptions because of Omicron. In turn, the domestic sector rebounded 3.6%. Nevertheless, this was seen only after plunging 5.9% in November. Considering this, the sequential advance was low, with its nascent recovery from the pandemic shock stalled since early 2021.