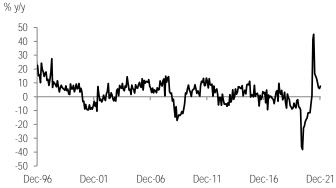

**GFI** improved in December. Investment came in at 7.6% y/y (see <u>Chart 1</u>), higher than consensus and our 5.4%. By sectors, machinery and equipment accelerated to 12.3% –despite a more challenging base effect—while construction reached 3.7% (see <u>Chart 2</u>). Given these results, investment in full-year 2021 grew 10.0%, not enough to make up for the 17.8% contraction seen in 2020, as shown in Table 1.

Sequentially (using seasonally adjusted figures), it rose 1.2% m/m (Chart 3). This is its third consecutive increase, highlighting strong revisions to the series considering that losses had been reported since August. As a result, it is 15.5% below its historical high in September 2015 and 2.3% lower than in February 2020 (Chart 4). By sectors, construction remains the laggard, unchanged at 0.0% (Table 2). At first sight, this is contrary to the 0.8% increase in industrial production. Nevertheless, the latter was driven by related services, not accounted by GFI. On the other hand, the non-residential sector -more closely related to infrastructure spending— was the weakest (-1.8%), in line with said report. Nonetheless, residential managed to remain stable (0.0%). In our view, higher raw materials costs keep affecting project development and even as the sector added jobs in the period. 'Machinery and equipment' (2.2%) was better once again. Imports (2.0%) maintained strong dynamics, in our view helped at the margin by MXN stability, as well as still muted concerns and trade disruptions because of Omicron. In turn, the domestic sector rebounded 3.6%. Nevertheless, this was seen only after plunging 5.9% in November. Considering this, the sequential advance was low, with its nascent recovery from the pandemic shock stalled since early 2021.