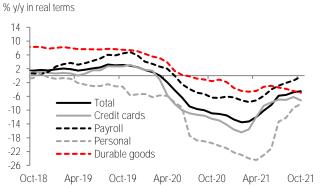

Mortgages came in at 3.2% from 3.3% in September. Inside, low-income housing credit moderated to -16.5%, with residential lower relative to the previous month, at 4.4%. Consumer loans improved to -4.5% from -4.8%. Details were mixed (Chart 2), with modest retracements in durable goods (-5.0% from -4.5%) and credit cards (-7.1% from -6.2%). With positive dynamics we noted, payroll loans (-0.3% from -1.4%), personal (-8.3% from -9.3%), and others (13.9% from 6.2%). We think the increase is broadly explained by a better epidemiological setting along the improvement of some fundamentals. Nevertheless, we believe mounting price pressures are dragging further dynamism as purchasing power is affected.

# **T**BANORTE

Banking credit % y/y in real terms

|                                      | Oct-21 | Sep-21 | Oct-20 | Jan-Oct <b>'21</b> | Jan-Oct <b>'20</b> |
|--------------------------------------|--------|--------|--------|--------------------|--------------------|
| Private banking credit               | -6.1   | -7.7   | -2.5   | -9.6               | 2.3                |
| Consumer                             | -4.5   | -4.8   | -10.9  | -9.2               | -5.0               |
| Credit cards                         | -7.1   | -6.2   | -12.5  | -10.5              | -6.9               |
| Payroll                              | -0.3   | -1.4   | -6.4   | -4.5               | -1.2               |
| Personal                             | -8.3   | -9.3   | -19.5  | -18.5              | -11.4              |
| Durable goods                        | -5.0   | -4.5   | -1.6   | -4.0               | 1.8                |
| Auto loans                           | -7.9   | -7.7   | -3.9   | -7.7               | 0.2                |
| Other durable goods                  | 20.1   | 23.5   | 23.2   | 30.8               | 19.7               |
| Others                               | 13.9   | 6.2    | -18.0  | -3.9               | -3.3               |
| Mortgage                             | 3.2    | 3.3    | 4.6    | 3.4                | 5.7                |
| Social interest                      | -16.5  | -16.1  | -14.4  | -17.1              | -10.5              |
| Medium and residential               | 4.4    | 4.6    | 6.1    | 4.8                | 7.1                |
| Firms                                | -9.4   | -11.9  | -1.2   | -13.4              | 4.2                |
| Primary activities                   | -2.0   | -4.0   | -3.8   | -7.8               | 7.3                |
| Mining                               | -18.2  | -21.1  | -13.8  | -33.5              | -1.0               |
| Construction                         | -16.4  | -17.4  | -14.3  | -16.9              | -10.9              |
| Utilities                            | -9.9   | -10.0  | 2.2    | -8.5               | 4.7                |
| Manufacturing industry               | -11.5  | -16.3  | -6.7   | -17.6              | 1.6                |
| Commerce                             | -11.5  | -14.5  | -10.4  | -17.5              | -5.1               |
| Transportation and storage           | -3.7   | -9.1   | -0.1   | -14.3              | 5.5                |
| Mass media services                  | -7.7   | -16.6  | 0.7    | -20.8              | 22.6               |
| Real estate services                 | -14.3  | -16.2  | 10.4   | -14.6              | 13.8               |
| Professional services                | -2.7   | -3.7   | -22.4  | -14.2              | -16.1              |
| Recreational services                | -3.6   | -7.0   | 14.5   | -6.3               | 22.3               |
| Other services                       | -9.5   | -6.9   | 16.2   | -7.3               | 15.0               |
| Not sectorized                       | 4.1    | 4.1    | 5.2    | 4.0                | -1.6               |
| Non-banking financial intermediaries | -26.0  | -29.7  | -10.8  | -32.6              | -1.8               |