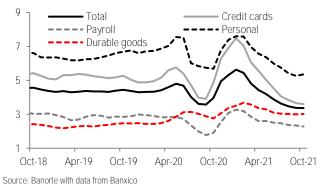

Mortgages came in at 3.2% from 3.3% in September. Inside, low-income housing credit moderated to -16.5%, with residential lower relative to the previous month, at 4.4%. Consumer loans improved to -4.5% from -4.8%. Details were mixed (Chart 2), with modest retracements in durable goods (-5.0% from -4.5%) and credit cards (-7.1% from -6.2%). With positive dynamics we noted, payroll loans (-0.3% from -1.4%), personal (-8.3% from -9.3%), and others (13.9% from 6.2%). We think the increase is broadly explained by a better epidemiological setting along the improvement of some fundamentals. Nevertheless, we believe mounting price pressures are dragging further dynamism as purchasing power is affected.

# **T**BANORTE

Banking credit % y/y in real terms

|                                      | Oct-21 | Sep-21 | Oct-20 | Jan-Oct <b>'21</b> | Jan-Oct <b>'20</b> |
|--------------------------------------|--------|--------|--------|--------------------|--------------------|
| Private banking credit               | -6.1   | -7.7   | -2.5   | -9.6               | 2.3                |
| Consumer                             | -4.5   | -4.8   | -10.9  | -9.2               | -5.0               |
| Credit cards                         | -7.1   | -6.2   | -12.5  | -10.5              | -6.9               |
| Payroll                              | -0.3   | -1.4   | -6.4   | -4.5               | -1.2               |
| Personal                             | -8.3   | -9.3   | -19.5  | -18.5              | -11.4              |
| Durable goods                        | -5.0   | -4.5   | -1.6   | -4.0               | 1.8                |
| Auto loans                           | -7.9   | -7.7   | -3.9   | -7.7               | 0.2                |
| Other durable goods                  | 20.1   | 23.5   | 23.2   | 30.8               | 19.7               |
| Others                               | 13.9   | 6.2    | -18.0  | -3.9               | -3.3               |
| Mortgage                             | 3.2    | 3.3    | 4.6    | 3.4                | 5.7                |
| Social interest                      | -16.5  | -16.1  | -14.4  | -17.1              | -10.5              |
| Medium and residential               | 4.4    | 4.6    | 6.1    | 4.8                | 7.1                |
| Firms                                | -9.4   | -11.9  | -1.2   | -13.4              | 4.2                |
| Primary activities                   | -2.0   | -4.0   | -3.8   | -7.8               | 7.3                |
| Mining                               | -18.2  | -21.1  | -13.8  | -33.5              | -1.0               |
| Construction                         | -16.4  | -17.4  | -14.3  | -16.9              | -10.9              |
| Utilities                            | -9.9   | -10.0  | 2.2    | -8.5               | 4.7                |
| Manufacturing industry               | -11.5  | -16.3  | -6.7   | -17.6              | 1.6                |
| Commerce                             | -11.5  | -14.5  | -10.4  | -17.5              | -5.1               |
| Transportation and storage           | -3.7   | -9.1   | -0.1   | -14.3              | 5.5                |
| Mass media services                  | -7.7   | -16.6  | 0.7    | -20.8              | 22.6               |
| Real estate services                 | -14.3  | -16.2  | 10.4   | -14.6              | 13.8               |
| Professional services                | -2.7   | -3.7   | -22.4  | -14.2              | -16.1              |
| Recreational services                | -3.6   | -7.0   | 14.5   | -6.3               | 22.3               |
| Other services                       | -9.5   | -6.9   | 16.2   | -7.3               | 15.0               |
| Not sectorized                       | 4.1    | 4.1    | 5.2    | 4.0                | -1.6               |
| Non-banking financial intermediaries | -26.0  | -29.7  | -10.8  | -32.6              | -1.8               |