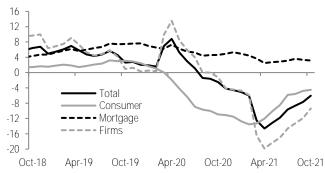

Banking credit continues to improve in October. Commercial banking credit to the private non-financial sector contracted 6.1% y/y in real terms in the tenth month of the year (see Chart 1). This came above our expectations at -6.9% and the -7.7% of the previous month. Although figures remain skewed, they were above what calculations suggested only because of base effects. This suggests higher dynamism for a second month in a row. Similar to September, we believe one of the main drivers were better virus conditions, in turn also with a positive knock-over effect on other indicators such as consumer confidence, employment and economic activity. The figure is even more positive when considering that the effect from annual inflation was negative, as it increased 24bps to 6.24%. In this context, corporate loans fell 9.4% y/y in real terms, back to a single-digit contraction for the first time in seven months. Looking at the breakdown, only 1 out of 13 sectors worsened relative to September (see Table 1). This was 'other services' (-9.5% from -6.9%). In addition, one was unchanged, being 'not sectorized' (+4.1%). On the contrary, the sectors with the most notable improvements included mass media (-7.7% from -16.6%), transportation (-3.7% from -9.1%) and manufacturing (-11.5% from -16.3%).

Mortgages came in at 3.2% from 3.3% in September. Inside, low-income housing credit moderated to -16.5%, with residential lower relative to the previous month, at 4.4%. Consumer loans improved to -4.5% from -4.8%. Details were mixed (Chart 2), with modest retracements in durable goods (-5.0% from -4.5%) and credit cards (-7.1% from -6.2%). With positive dynamics we noted, payroll loans (-0.3% from -1.4%), personal (-8.3% from -9.3%), and others (13.9% from 6.2%). We think the increase is broadly explained by a better epidemiological setting along the improvement of some fundamentals. Nevertheless, we believe mounting price pressures are dragging further dynamism as purchasing power is affected.

# **T**BANORTE

Banking credit % y/y in real terms

|                                      | Oct-21 | Sep-21 | Oct-20 | Jan-Oct <b>'21</b> | Jan-Oct <b>'20</b> |
|--------------------------------------|--------|--------|--------|--------------------|--------------------|
| Private banking credit               | -6.1   | -7.7   | -2.5   | -9.6               | 2.3                |
| Consumer                             | -4.5   | -4.8   | -10.9  | -9.2               | -5.0               |
| Credit cards                         | -7.1   | -6.2   | -12.5  | -10.5              | -6.9               |
| Payroll                              | -0.3   | -1.4   | -6.4   | -4.5               | -1.2               |
| Personal                             | -8.3   | -9.3   | -19.5  | -18.5              | -11.4              |
| Durable goods                        | -5.0   | -4.5   | -1.6   | -4.0               | 1.8                |
| Auto loans                           | -7.9   | -7.7   | -3.9   | -7.7               | 0.2                |
| Other durable goods                  | 20.1   | 23.5   | 23.2   | 30.8               | 19.7               |
| Others                               | 13.9   | 6.2    | -18.0  | -3.9               | -3.3               |
| Mortgage                             | 3.2    | 3.3    | 4.6    | 3.4                | 5.7                |
| Social interest                      | -16.5  | -16.1  | -14.4  | -17.1              | -10.5              |
| Medium and residential               | 4.4    | 4.6    | 6.1    | 4.8                | 7.1                |
| Firms                                | -9.4   | -11.9  | -1.2   | -13.4              | 4.2                |
| Primary activities                   | -2.0   | -4.0   | -3.8   | -7.8               | 7.3                |
| Mining                               | -18.2  | -21.1  | -13.8  | -33.5              | -1.0               |
| Construction                         | -16.4  | -17.4  | -14.3  | -16.9              | -10.9              |
| Utilities                            | -9.9   | -10.0  | 2.2    | -8.5               | 4.7                |
| Manufacturing industry               | -11.5  | -16.3  | -6.7   | -17.6              | 1.6                |
| Commerce                             | -11.5  | -14.5  | -10.4  | -17.5              | -5.1               |
| Transportation and storage           | -3.7   | -9.1   | -0.1   | -14.3              | 5.5                |
| Mass media services                  | -7.7   | -16.6  | 0.7    | -20.8              | 22.6               |
| Real estate services                 | -14.3  | -16.2  | 10.4   | -14.6              | 13.8               |
| Professional services                | -2.7   | -3.7   | -22.4  | -14.2              | -16.1              |
| Recreational services                | -3.6   | -7.0   | 14.5   | -6.3               | 22.3               |
| Other services                       | -9.5   | -6.9   | 16.2   | -7.3               | 15.0               |
| Not sectorized                       | 4.1    | 4.1    | 5.2    | 4.0                | -1.6               |
| Non-banking financial intermediaries | -26.0  | -29.7  | -10.8  | -32.6              | -1.8               |

Source: Banxico

Chart 1: Banking credit % y/y in real terms

Source: Banorte with data from Banxico

Source: Banorte with data from Banxico

Chart 2: Consumer credit

Chart 4: Non-performing loans: Consumer credit % of total portfolio