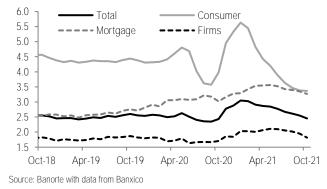

# 🖀 BANORTE

**Non-performing loans improve to 2.5% of the portfolio.** This represents a 10bps improvement relative to the previous month. Inside, NPLs for consumer loans were unchanged at 3.4% (Chart 3), breaking with an eight-month streak of declines. Mortgages were lower to 3.3% (previous: 3.4%), with corporates also better at 1.8% (previous: 2.0%). We believe figures could keep improving due to: (1) An improvement in credit trends, allowing for a better ratio between outstanding loans and those in trouble (non-performing), especially for consumption, but more recently for corporates; and (2) regulators' actions –such as those by the *National Banking and Securities Commission* (CNBV in Spanish), MoF and Banxico– and banks to improve conditions for payments due and other accounting procedures to bolster the system's financial position.

Source: Banxico

Chart 1: Banking credit % y/y in real terms

Source: Banorte with data from Banxico

Source: Banorte with data from Banxico

Chart 2: Consumer credit

Chart 4: Non-performing loans: Consumer credit % of total portfolio