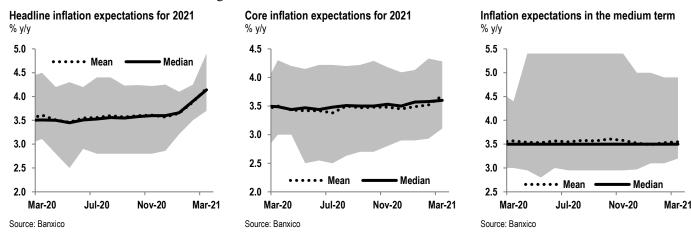

## Francisco Flores

Senior Economist, Mexico francisco.flores.serrano@banorte.com

Document for distribution among the general public

Year-end inflation surpasses the upper bound of Banxico's target range. The figure for year-end 2021 came in at 4.14%, 24bps above the previous survey, surpassing both our 3.7% as well as the 4% upper bound of the central bank's target range. In our opinion, this obeys to the most recent dynamic in energy prices, albeit also with pressures in other categories which we believed would be lower due to conditions related to the pandemic. The range was wider relative to the last survey, with a maximum of 4.90% and minimum of 3.70%, as seen in the chart below on the left. Core inflation came in at 3.60%, considerably above our 3.1%. Expectations for the next twelve months were lower, at 3.30%. Finally, estimates for year-end 2022 point to the headline at 3.6% and the core reaching 3.5%.

Medium- and long-term expectations anchored slightly above target. Medium-term (1-4 years) and long-term expectations (5-8 years) remain at 3.5%, adding 22 months at this exact level. Moreover, estimates for medium- and long-term core inflation were also unchanged, with both at 3.5%.