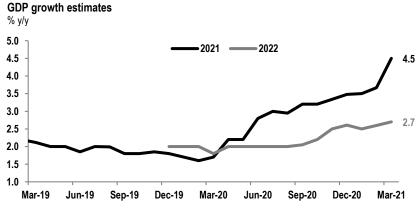

**GDP forecast for 2021 keeps going higher.** Analysts revised their GDP expectations for this year to 4.5% y/y (as seen in the following chart) from 3.7% in the previous survey. This is consistent with the generalized view of a greater boost from external demand, mainly from the US given the recent approval of new fiscal stimulus. Nevertheless, it is still below our forecast, at +5.3%. The minimum sees an expansion of 3.4%, and the maximum at 6.0%, This is a tighter range than last month. For 2022, expectations were slightly higher, at 2.7% from 2.6% (minimum: 1.5%; maximum: 4.5%). Finally, long-term growth (10-year average) was adjusted to the upside at 2.1%, its highest in little less than two years.

Source: Banxico