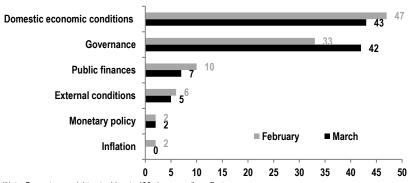

Domestic economic conditions still the main obstacle for growth. The main factors -grouped by categories- that are likely to impact economic growth are: (1) Domestic economic conditions, with 43% of responses; (2) governance (42%); (3) public finances (7%); and (4) external conditions (5%), among the most relevant. Within the first, we highlight domestic market weakness (21%) and uncertainty about the domestic situation (13%). In the second, uncertainty about domestic policies (19%) was the most important.

## Main factors likely to impact economic growth % of responses

\*Note: Percentages might not add up to 100 given rounding effects Source: Banxico