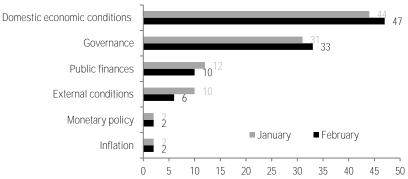

**Domestic economic conditions still the main obstacle for growth.** The main factors –grouped by categories–likely to impact economic growth are: (1) Domestic economic conditions, with 47% of responses; (2) governance (33%); (3) public finances (10%); and (4) external conditions (6%), among the most relevant. Within the first, we highlight domestic market weakness (23%) and uncertainty about the domestic situation (18%). In the second, uncertainty about domestic policies (19%) is the most important.

# Main factors likely to impact economic growth % of responses

\*Note: Percentages might not add up to 100 given rounding effects Source: Banxico