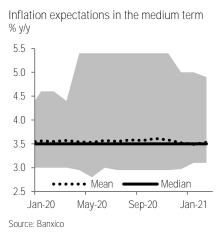

Medium- and long-term expectations anchored slightly above target. Medium-term (1-4 years) and long-term expectations (5-8 years) remain at 3.5%, adding seventeen months at this exact level. Moreover, estimates for medium-and long-term core inflation were also unchanged, with both at 3.5%.