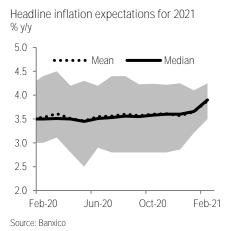

Document for distribution among the general public

Year-end inflation up, likely reflecting concerns about higher commodities prices. The figure for year-end 2021 came in at 3.90%, 24bps above the previous survey and surpassing our 3.7%. We think this is in response to recent market dynamics of rising commodities prices, especially in energy. The range was tighter relative to the last survey, with a maximum of 4.25% and minimum of 3.50%, as seen in the chart below on the left. Core inflation came in at 3.58%, considerably above our forecast (3.1%). Expectations for the next twelve months were lower, at 3.35%. Finally, estimates for year-end 2022 point to both the headline and core inflation reaching 3.5%.