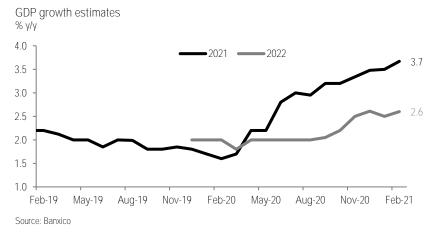

**GDP forecast for 2021 improves again.** Analysts revised their GDP expectations for this year to 3.7% y/y (as seen in the following chart) from 3.5% in the previous survey. In our view this could be related to better expectations of a recovery in the second half of the year, despite higher short-term risks. Nevertheless, it is still lower than our forecast, at +4.1%. The minimum points to an expansion of 2.7%, with the maximum at 6.0%, This is a tighter range than last month. For 2022, expectations were slightly higher at 2.6% from 2.5% (minimum: 1.7%; maximum: 4.5%). Finally, long-term growth (10-year average) is unchanged at 2.0%, where it has hovered for close to one year and a half.