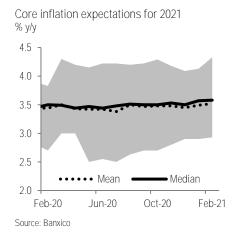

Document for distribution among the general public

Year-end inflation up, likely reflecting concerns about higher commodities prices. The figure for year-end 2021 came in at 3.90%, 24bps above the previous survey and surpassing our 3.7%. We think this is in response to recent market dynamics of rising commodities prices, especially in energy. The range was tighter relative to the last survey, with a maximum of 4.25% and minimum of 3.50%, as seen in the chart below on the left. Core inflation came in at 3.58%, considerably above our forecast (3.1%). Expectations for the next twelve months were lower, at 3.35%. Finally, estimates for year-end 2022 point to both the headline and core inflation reaching 3.5%.