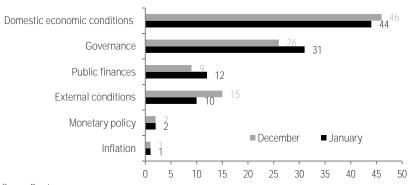

**Domestic economic conditions still the main obstacle for growth.** The main factors –grouped by categories– that are likely to impact economic growth are: (1) Domestic economic conditions, with 44% of responses; (2) governance at 31%; (3) public finances at 12%; and (4) external conditions at 10%. Within the first, we highlight weakness in the domestic market (19%) and uncertainty about the domestic situation (16%). In the second one, uncertainty about domestic policies (15%) is the most important.

# Main factors likely to impact economic growth % of responses

Source: Banxico