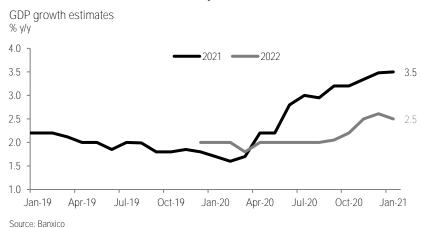

**GDP forecast for 2021 improves slightly.** Analysts revised their GDP expectations for this year to 3.5% y/y (as seen in the following chart) from 3.4% in the previous survey. Nevertheless, it is still somewhat low relative to our forecast, at +4.1%. Specifically, the minimum points to an expansion of only 1.6%, with the maximum at 5.8%, This is a wider range than last month. For 2022, expectations were slightly lower at 2.5% from 2.6% (minimum: 1.5%; maximum: 4.5%). Finally, long-term growth (10-year average) is unchanged at 2.0%, level where it has hovered for close to a year and a half.