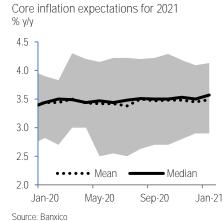

**Jan.** The figure forecasted for 2021 came in at 3.66%, 6bps above the previous survey and closer to our 3.7%. The range was tighter relative to the last survey, with a maximum of 4.1% and minimum of 3.2%, as seen in the chart below on the left. Core inflation came in at 3.57%, 7bps higher relative to the previous survey and considerably above our forecast (3.1%). Expectations for the next twelve months stand at 3.52%. Finally, estimates for year-end 2022 point to headline inflation at 3.5%, with the core component at 3.4%.