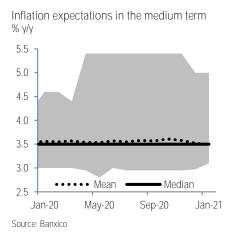

Medium- and long-term expectations anchored slightly above target. Medium-term (1-4 years) and long-term expectations (5-8 years) remain at 3.5%, adding fifteen months at this exact level. Moreover, estimates for medium- and long-term core inflation were also practically unchanged, with both at 3.5%.