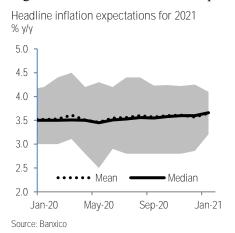

Winners of the award for best economic forecasters for Mexico in 2019, granted by *Refinitiv* 

Document for distribution among the general public

Year-end inflation slightly up, possibly reflecting the upward surprise in 1H-

**Jan.** The figure forecasted for 2021 came in at 3.66%, 6bps above the previous survey and closer to our 3.7%. The range was tighter relative to the last survey, with a maximum of 4.1% and minimum of 3.2%, as seen in the chart below on the left. Core inflation came in at 3.57%, 7bps higher relative to the previous survey and considerably above our forecast (3.1%). Expectations for the next twelve months stand at 3.52%. Finally, estimates for year-end 2022 point to headline inflation at 3.5%, with the core component at 3.4%.