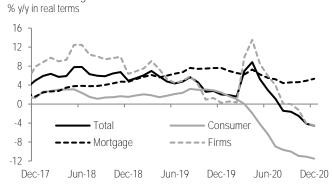

Banking credit to the private non-financial sector keeps declining. It contracted 4.6% y/y in real terms in October (see Chart 1), lowest since April 2010. This came slightly below our expectation at -4.6% and the previous figure of -4.2%. During the period, there was a slight positive impact from annual inflation, falling 18bps. Nevertheless, overall weakness in activity, coupled with uncertainty after the increase in COVID-19 cases and low appetite for credit -both from consumers and businesses- kept driving loans down. In this sense, corporates fell 4.5% and added eight months to the downside. In this respect, the lack of a clearer outlook is still inducing a more careful approach, situation that may extend until we are well underway in the recovery and vaccination process. Looking at the breakdown, 6 out of 13 sectors worsened relative to November (see Table 1), highlighting mining (-38.0% from -22.7%), real estate (-0.8% from 4.0%) and transportation (-7.4% from -3.5%). On the contrary, some sectors that improved were 'other services' (12.1% from 8.9%) and mass media (0.3% from -1.3%). We should note that the downward trend continues to extend despite a resilient 4Q20 GDP print, with an upward surprise in both industry and services despite a more complex backdrop at the end of the year.

Mortgages picked up to 5.3% from 4.9% in November. Inside, low-income housing credit was once again lower to -15.4%, while residential sector loans were higher at 6.9%. Meanwhile, consumer credit fell 11.5%, lowest since April 2010. Inside, most categories debilitated at the margin (<u>Chart 2</u>), with persistent weakness in credit cards (-14.2%), personal credit (-21.0%) and others (-10.4%). Meanwhile, durable goods (-1.9%) –supported by others (+31.1%)– and payroll credits (-6.0%), showed a 'better' performance. We believe he deterioration in epidemiological conditions, coupled with still high uncertainty, is still weighing on credit demand. It is our take that families are delaying large spending due to concerns about the possibility of worsening employment conditions or in case they might need some resources in case they fall ill due to the virus.

Source. Dankieo

Chart 1: Banking credit

Source: Banorte with data from Banxico

Source: Banorte with data from Banxico

Chart 4: Non-performing loans: Consumer credit % of total portfolio