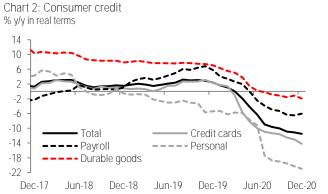

Mortgages picked up to 5.3% from 4.9% in November. Inside, low-income housing credit was once again lower to -15.4%, while residential sector loans were higher at 6.9%. Meanwhile, consumer credit fell 11.5%, lowest since April 2010. Inside, most categories debilitated at the margin (<u>Chart 2</u>), with persistent weakness in credit cards (-14.2%), personal credit (-21.0%) and others (-10.4%). Meanwhile, durable goods (-1.9%) –supported by others (+31.1%)– and payroll credits (-6.0%), showed a 'better' performance. We believe he deterioration in epidemiological conditions, coupled with still high uncertainty, is still weighing on credit demand. It is our take that families are delaying large spending due to concerns about the possibility of worsening employment conditions or in case they might need some resources in case they fall ill due to the virus.

Source. Dankieo

Chart 1: Banking credit

Source: Banorte with data from Banxico

Source: Banorte with data from Banxico

Chart 4: Non-performing loans: Consumer credit % of total portfolio