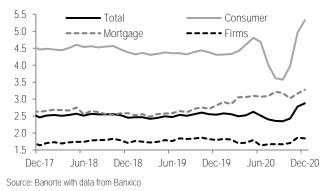

## 🖀 BANORTE

**Non-performing loans increase slightly, to 2.9% of total loans.** This is increase 10bps higher than in November. Inside, NPLs for consumer loans rose to 5.3% from 5.0% (Chart 3), at its highest level since mid-2010. Meanwhile, corporates improved 10bps to 1.8%, with mortgages broadly stable at 3.3% (previous: 3.2%). While there is a negative effect on these figures due to a base effect as total credit shrinks, we consider families and businesses may be experiencing some hardships, impacting their payment capabilities. Despite of this, actions put in place by banks –bolstering their capitalization ratios in recent months– as well as regulators such as the *National Banking and Securities Commission* (CNBV in Spanish), the MoF, and Banxico, should avoid any major disruptions in the banking system.

Source. Dankieo

Chart 1: Banking credit

Source: Banorte with data from Banxico

Source: Banorte with data from Banxico

Chart 4: Non-performing loans: Consumer credit % of total portfolio