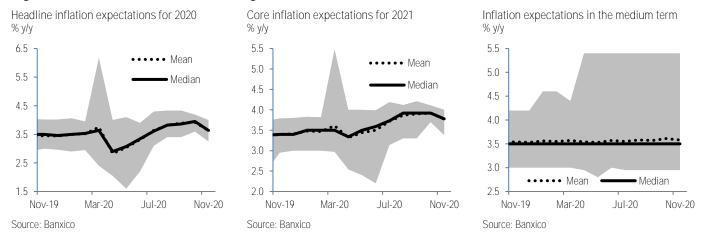

# Banxico Survey – Strong downward revision for inflation and the exchange rate in 2020

- Banxico just published its survey of expectations from private sector analysts for November
- Overall, forecasts reflected significant changes in the scenario, specifically for inflation and the exchange rate. Meanwhile, those for GDP were more stable, incorporating 3Q20 data
- The GDP estimate for this year was revised up, to -9.1% y/y from -9.3%, closer to our -9.0%. For 2021, it was adjusted slightly up, to 3.3% from 3.2% (Banorte: 4.1%)
- Consensus expects inflation at 3.64% at the end of 2020, 31bps below the previous survey after the strong surprise in the first half of November (Banorte: 3.7%). Medium- and long-term expectations were unchanged at 3.5%, in line with our forecast
- Regarding the central bank's reference rate, analysts expect it at 4.25% by year-end, in line with its current level and our call. For 2021, consensus sees an additional 25bps cut, to 4.00%
- The year-end forecast for the USD/MXN exchange rate was revised down to 20.50 pesos per dollar from 21.69, in line with our estimate. For 2021, it is expected at 21.20 per dollar (Banorte: 19.80)

Winners of the award for best economic forecasters for Mexico in 2019, granted by *Refinitiv* 

Document for distribution among the general public

**Year-end inflation down strongly after surprising in 1H-November.** The figure forecasted for 2020 came in at 3.64%, 31bps below the previous survey, and now below our 3.7% after three months of staying higher. The range was wider relative to the last estimate, with a maximum of 4.0% and a minimum of 3.3%, as seen in the chart below on the left. This is consistent with the <u>downward surprise in the last print</u>. Core inflation came in at 3.78%, 14bps below October's figure and also below our 3.9% forecast. Expectations for the next twelve months stand at 3.60%. Finally, estimates for year-end 2021 point to headline inflation at 3.60%, with the core component at 3.50%.

**Medium- and long-term expectations anchored slightly above target.** Medium-term (1-4 years) and long-term expectations (5-8 years) remain at 3.5%, adding fourteen months at this exact level. Moreover, estimates for medium- and long-term core inflation were also unchanged at 3.5%.