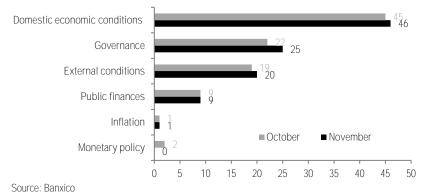

**Domestic economic conditions still the main obstacle for growth.** The main factors –as grouped by categories– that are likely to impact economic growth are: (1) Domestic economic conditions, with 46% of responses; (2) governance at 25%; (3) external conditions at 20%; and (4) public finances at 9%. Within the first one, we highlight uncertainty about the domestic situation (21%) and weakness in the domestic market (19%). In the second one, uncertainty about domestic policy (11%) is the most important.

Main factors that are likely to impact economic growth Distribution of responses