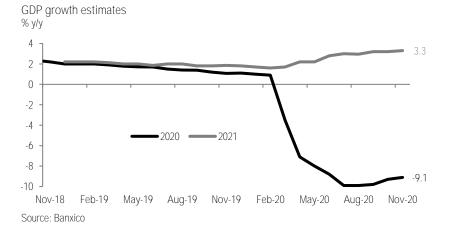

# Banxico Survey – Strong downward revision for inflation and the exchange rate in 2020

- Banxico just published its survey of expectations from private sector analysts for November
- Overall, forecasts reflected significant changes in the scenario, specifically for inflation and the exchange rate. Meanwhile, those for GDP were more stable, incorporating 3Q20 data
- The GDP estimate for this year was revised up, to -9.1% y/y from -9.3%, closer to our -9.0%. For 2021, it was adjusted slightly up, to 3.3% from 3.2% (Banorte: 4.1%)
- Consensus expects inflation at 3.64% at the end of 2020, 31bps below the previous survey after the strong surprise in the first half of November (Banorte: 3.7%). Medium- and long-term expectations were unchanged at 3.5%, in line with our forecast
- Regarding the central bank's reference rate, analysts expect it at 4.25% by year-end, in line with its current level and our call. For 2021, consensus sees an additional 25bps cut, to 4.00%
- The year-end forecast for the USD/MXN exchange rate was revised down to 20.50 pesos per dollar from 21.69, in line with our estimate. For 2021, it is expected at 21.20 per dollar (Banorte: 19.80)

**GDP forecast for 2020 improves a tick.** Analysts revised their activity estimate for this year to -9.1% y/y from -9.3% (as seen in the following chart), adding three months to the upside. Nevertheless, it is still below our -9.0% and the -8.9% from the central bank. On top of the upward adjustment, dispersion in the estimate narrowed, with the minimum climbing to -10.0% and the high at -8.4%. This is also consistent with less data to be forecasted, with only 4Q20 left to be published. For 2021, expectations were also slightly better at 3.3%, 10bps higher than the previous month (minimum: 1.7%; maximum: 5.6%). Finally, long-term growth (10-year average) is expected at 1.90% (previous: 1.95%).