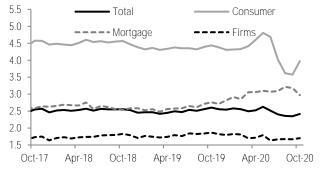

Non-performing loans increase marginally to 2.4% of total loans. This represents an increase of only 10bps relative to September. Inside, NPLs for consumer loans rose to 4.0% from 3.6%, reversing some gains from previous months, but still below pre-pandemic levels (Chart 3). Meanwhile, corporates were unchanged at 1.7% while mortgages improved 20bps to 3.0%. We still believe figures are benefited by refinancing programs and special accounting provisions approved by the National Banking and Securities Commission (CNBV in Spanish) and other financial authorities, such as Banxico and the MoF. Even though we expect some upward adjustments in coming months, it is likely that, given the implementation of these measures, they will be quite moderate.

Source: Banxico

Chart 1: Banking credit % y/y in real terms

Source: Banorte with data from Banxico

Chart 3: Non-performing loans % of total portfolio

Source: Banorte with data from Banxico

Chart 2: Consumer credit % y/y in real terms