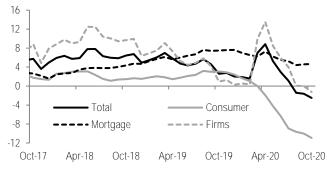

Banking credit to the private non-financial sector extends its decline. In particular, it contracted 2.5% y/y in real terms in October (see Chart 1), its lowest level since April 2010. This came in below both our expectation at -1.7% and the previous figure of -1.6%. During the period, there was a slight negative impact from annual inflation, rising 7.3bps. Nevertheless, seeing overall performance, we believe dynamics were influenced by economic activity and its outlook. We believe uncertainty continued to weigh on corporate loans, down 1.2% and adding 6 months to the downside. In this respect, the lack of a clear path ahead could be inducing businesses to hold on their CAPEX decisions. This is somewhat contrary to what we saw at the beginning of the pandemic, when the hit appeared to be transitory and operations were halted. This forced companies to face the shock with the use of their available credit lines, destined for fixed costs and the improvement of their liquidity positions. Taking a look at the breakdown, 9 out of the 13 sectors worsened relative to September, highlighting mining (-13.8% from -5.5%), lodging (14.6% from 21.5%) and transportation (-0.2% from 3.6%). We should note that these sectors are among the worst hit by the pandemic, as evidenced in GDP performance. On the contrary, some of the ones that improved were 'other' services (16.1% from 10.7%) and construction (-14.2% from -16.1%), as seen in Table 1.

Mortgages picked up to 4.7% from 4.6% in September. Inside, low-income housing credit continued to speed-up its decline to -14.4%, while residential sector loans were practically unchanged at 6.1%. Meanwhile, consumer credit fell 10.9%, lowest since April 2010. Inside, all categories debilitated at the margin (Chart 2), highlighting strong decreases in credit cards (-12.5%), personal credit (-19.5%) and others (-18.0%). Meanwhile, durable goods (-1.6%) –supported by others (+23.2%)– and payroll credits (-6.4%), showed a 'better' performance. We believe the extension in uncertainty, clouding employment conditions –despite an additional recovery in the month is still a relevant factor behind families' spending decisions.

Source: Banxico

Chart 1: Banking credit % y/y in real terms

Source: Banorte with data from Banxico

Chart 3: Non-performing loans % of total portfolio

Source: Banorte with data from Banxico

Chart 2: Consumer credit % y/y in real terms