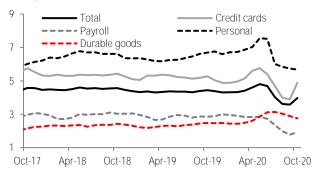

Non-performing loans increase marginally to 2.4% of total loans. This represents an increase of only 10bps relative to September. Inside, NPLs for consumer loans rose to 4.0% from 3.6%, reversing some gains from previous months, but still below pre-pandemic levels (Chart 3). Meanwhile, corporates were unchanged at 1.7% while mortgages improved 20bps to 3.0%. We still believe figures are benefited by refinancing programs and special accounting provisions approved by the National Banking and Securities Commission (CNBV in Spanish) and other financial authorities, such as Banxico and the MoF. Even though we expect some upward adjustments in coming months, it is likely that, given the implementation of these measures, they will be quite moderate.

Source: Banorte with data from Banxico

Chart 4: Non-performing loans: Consumer credit % of total portfolio

Source: Banorte with data from Banxico