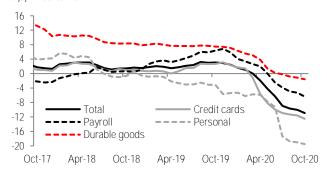

Mortgages picked up to 4.7% from 4.6% in September. Inside, low-income housing credit continued to speed-up its decline to -14.4%, while residential sector loans were practically unchanged at 6.1%. Meanwhile, consumer credit fell 10.9%, lowest since April 2010. Inside, all categories debilitated at the margin (Chart 2), highlighting strong decreases in credit cards (-12.5%), personal credit (-19.5%) and others (-18.0%). Meanwhile, durable goods (-1.6%) –supported by others (+23.2%)– and payroll credits (-6.4%), showed a 'better' performance. We believe the extension in uncertainty, clouding employment conditions –despite an additional recovery in the month is still a relevant factor behind families' spending decisions.

Source: Banxico

Chart 1: Banking credit % y/y in real terms

Source: Banorte with data from Banxico

Chart 3: Non-performing loans % of total portfolio

Source: Banorte with data from Banxico

Chart 2: Consumer credit % y/y in real terms