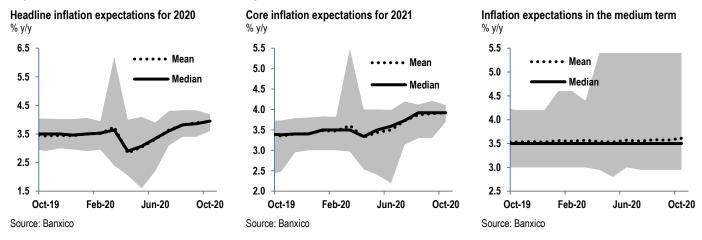

Winners of the award for best economic forecasters for Mexico in 2019, granted by *Refinitiv* 

Document for distribution among the general public

**Year-end inflation up once again.** The figure forecasted for 2020 came in at 3.95%, 9bps above the previous survey, and still higher than our 3.7%. The range was tighter relative to the last estimate, with a maximum of 4.2% and a minimum of 3.6%, as seen in the chart below on the left. Core inflation came in at 3.92%, in line with the previous estimate and matching our call. Expectations for the next twelve months stand at 3.48%. Finally, estimates for year-end 2021 point to headline inflation at 3.58%, with the core component at 3.50%.

**Medium- and long-term expectations anchored slightly above target.** Medium-term (1-4 years) and long-term expectations (5-8 years) remain at 3.5%, adding thirteen months at this exact level. Moreover, estimates for medium- and long-term core inflation, were also unchanged at 3.5%.