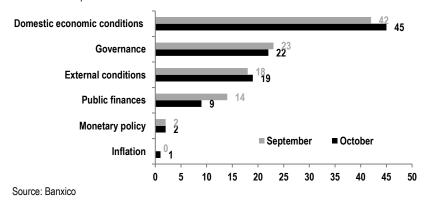

**Domestic economic conditions still the main obstacle for economic growth.** The main factors –as grouped by categories– that are likely to impact economic growth are: (1) Domestic economic conditions, with 45% of responses; (2) governance at 22%; (3) external conditions at 19%; and (4) public finances at 9%. Within the first one, we highlight weakness in the domestic market (19%) and uncertainty about the domestic situation (19%). In the second one, uncertainty around external markets (19%) is the most important.

# Main factors that are likely to impact economic growth Distribution of responses