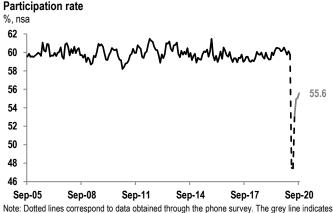

# Unemployment rate ticks lower in September, driven by the formal sector

- Unemployment rate (September; nsa): 5.09%; Banorte: 5.33%; consensus: 5.32% (range: 5.10% to 6.03%); previous: 5.24%
- Part-time workers: 15.7% (previous: 17.0%); Participation rate: 55.6% (previous: 55.1%)
- Overall, figures showed that employment continued to recover for a fifth month in a row. However, there is still room for improvement, with around 4.6 million jobs left to be regained relative to February
- Once again, the rise in the participation rate was driven by the return of 620.6 thousand persons to the labor force. On the other hand, 669.9 thousand found a job, implying that total unemployed people fell by 49.3 thousand, explaining the decline in the unemployment rate
- In contrast to recent months, job gains concentrated in the formal sector (63.4% of the total), with a decline of the informality rate to 54.9% from 55.1% in August. By sector, the most relevant increase was in services, likely driven at least in part by more activities reopening
- We expect employment gains to continue in coming months, albeit at a slower pace. On the other hand, unemployment rate dynamics remain highly uncertain, mainly because of the effects from the pandemic
- As in the previous two months, these figures were obtained through both face-to-face and phone surveys, so all disclaimers for July and August also apply for this month

The labor force stood at 53.8 million, representing 4.0 million less people relative to February. This metric remains low despite continued improvements in recent months, with the participation rate at 55.6% (chart below on the right). From people not in the labor force, those available for work fell 189.9 thousand, to 10.5 million (24.4% of the total NLF from 24.7% in the previous month).