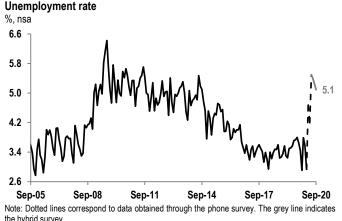

# Unemployment rate ticks lower in September, driven by the formal sector

- Unemployment rate (September; nsa): 5.09%; Banorte: 5.33%; consensus: 5.32% (range: 5.10% to 6.03%); previous: 5.24%
- Part-time workers: 15.7% (previous: 17.0%); Participation rate: 55.6% (previous: 55.1%)
- Overall, figures showed that employment continued to recover for a fifth month in a row. However, there is still room for improvement, with around 4.6 million jobs left to be regained relative to February
- Once again, the rise in the participation rate was driven by the return of 620.6 thousand persons to the labor force. On the other hand, 669.9 thousand found a job, implying that total unemployed people fell by 49.3 thousand, explaining the decline in the unemployment rate
- In contrast to recent months, job gains concentrated in the formal sector (63.4% of the total), with a decline of the informality rate to 54.9% from 55.1% in August. By sector, the most relevant increase was in services, likely driven at least in part by more activities reopening
- We expect employment gains to continue in coming months, albeit at a slower pace. On the other hand, unemployment rate dynamics remain highly uncertain, mainly because of the effects from the pandemic
- As in the previous two months, these figures were obtained through both face-to-face and phone surveys, so all disclaimers for July and August also apply for this month

The unemployment rate declines slightly in September. The rate stood at 5.09% (non-seasonally adjusted figures, see chart below to the left), below all market estimates. INEGI's data collection method remains unchanged relative to the previous two months, both with face-to-face and phone surveys (details at the end of the document). This was driven by both a lower amount of unemployed people (-49.3 thousand) and an increase in the labor force (+620.6 thousand). Hence, total employed people rose by 669.9 thousand. All in all, this implies that overall employment levels remain 4.6 million below those registered in February, before the pandemic shock. In our view, the pace of job growth is consistent with latest available data that suggests activity kept recovering through September. Nevertheless, there is still a long way to go for a full recovery. Overall, the rebound in this front is better than what we were expecting, which is one of the factors behind our upward revisions to GDP both for 2020 and 2021.