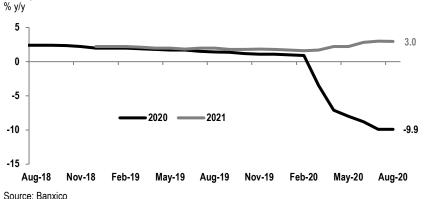

#### GDP forecast for 2020 stabilizes after five consecutive downward revisions.

Analysts maintained their estimate for 2020 at -9.9% y/y (as seen in the following chart), practically in line with our -9.8%. Dispersion continues to narrow, with the minimum climbing to -11.5% and the maximum staying at -8.4%. For 2021, expectations came in at 3.0%, also unchanged (minimum: 1.6%; maximum: 5.5%). Finally, long-term growth (10-year average) now expected at 1.90% (previous: 1.95%).