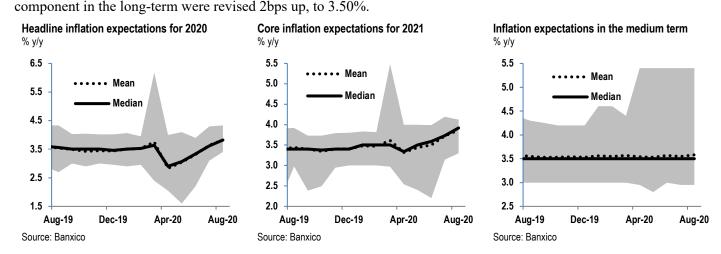

Winners of the award for best economic forecasters for Mexico in 2019, granted by *Refinitiv* 

Document for distribution among the general public

Year-end inflation sees an upward revision once again. The figure forecasted for 2020 came in at 3.82%, 21bps above the previous survey, surpassing our 3.7%. Volatility within the estimate was lower relative to the last forecast, with a maximum of 4.3% and a minimum of 3.4%, as seen in the chart on the left. The forecast for core inflation came in at 3.92%, 19bps above the previous estimate, and matching our estimate. Expectations for the next twelve months stand at 3.58%. Finally, estimates for year-end 2021 point to headline inflation at 3.56%, with the core component climbing by a similar magnitude (3.51%).

Medium- and long-term expectations unchanged from the previous survey. Medium-term expectations (1-4 years) and long-term expectations (5-8 years) stand at 3.5%, now adding thirteen months at this exact level. Estimates for medium-term core inflation were unchanged. Nevertheless, expectations for this