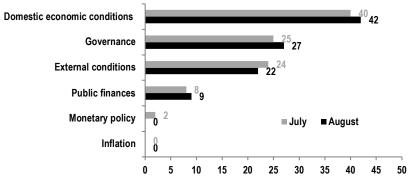

# Domestic economic conditions still the main obstacle for economic growth. According to analysts surveyed, the main factors –as grouped by categories– that are likely to have an impact on economic growth are: (1) Domestic economic conditions with 42% of responses; (2) governance at 27%; (3) external conditions at 22%; and (4) public finances at 9%. Within the first one, we highlight weakness in the domestic market (19%) and uncertainty about the domestic economic situation (18%). Meanwhile, in the second one, uncertainty around domestic politics (14%) is the most relevant.

### Main factors that are likely to impact economic growth Distribution of responses

Source: Banxico