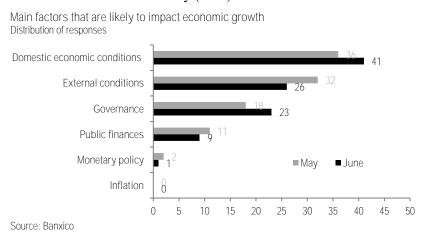

# Internal economic conditions are still the main obstacle for economic growth.

According to analysts surveyed, the main factors –as grouped by categories– that are likely to have an impact on economic growth are: (1) Domestic economic conditions with 41% of responses; (2) external conditions at 26%; (3) governance at 23%; and (4) public finances at 9%. Within the first one, we highlight uncertainty about the domestic economic situation (17%) and weakness in the domestic market (15%). Meanwhile, in the second one, weakness in external markets and the world economy (25%) is the most relevant.