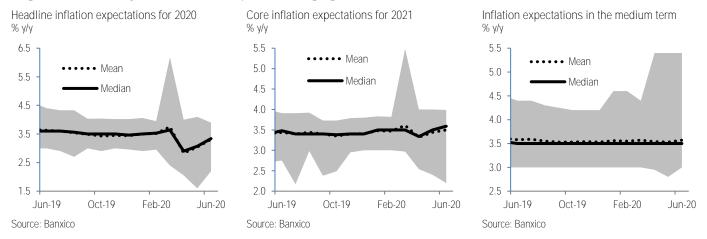

Winners of the award for best economic forecasters for Mexico in 2019, granted by *Refinitiv* 

Document for distribution among the general public

**Year-end inflation sees an upward revision once again.** The figure forecasted for 2020 came in at 3.34%, 27bps above the previous survey and surpassing our 3.2%. Volatility within the estimate was lower relative to the last forecast, with a maximum of 3.9% and a minimum of 2.2%, as seen in the chart on the left. The forecast for core inflation came in at 3.59%, 9bps above the previous estimate. Expectations for the next twelve months stand at 3.62%, still suggesting a negative impact from the base effect given this year's dynamics. Finally, estimates for year-end 2021 point to headline inflation at 3.51%, with the core component also climbing by a similar magnitude (3.44%).

**Medium- and long-term expectations unchanged from the previous survey.** Medium-term expectations (1-4 years) and long-term expectations (5-8 years) stand at 3.5%, now adding a year at this exact level. Estimates for core inflation for the medium-term were also unchanged. Nevertheless, expectations for this component in the long term were actually revised 1bp up, to 3.50%.