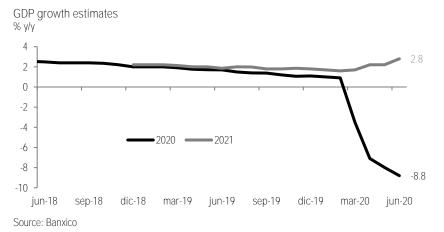

The GDP forecast for 2020 is revised down for a fourth month in a row. Analysts adjusted their estimate to -8.8% to -8.0% y/y (as seen in the following chart), above our <u>updated expectation of a 9.8% contraction</u>. While dispersion continues to narrow, it remains high, with the minimum still at -12.0% and the maximum slightly lower -6.5%. For 2021, expectations came in at 2.8%, above the 2.2% from previous survey (minimum: 0.4%; maximum: 5.7%). Finally, long-term growth (10-year average) is still expected at 2.0%.