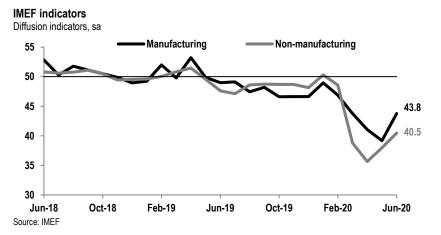

**IMEF indicators to show a partial recovery in June.** We estimate a rebound in both indicators, benefitting from the gradual reopening of the economy. Nevertheless, they would stay below the 50pts threshold as the recovery has been modest, explained by the relatively slow pace in reinitiating activities given that epidemiological conditions have remained adverse.

Specifically, the manufacturing indicator would increase to 43.3pts from 39.2pts. We should mention that last month's performance was consistent with hard data released so far (mainly the <u>trade balance report</u>). Nevertheless, we are more optimistic for this period on a more favorable performance in the US. *Markit*'s PMI manufacturing picked up from 39.8pts to 49.6pts, led by new orders and production, which we expect to be positive for Mexico. We highlight that the report mentions that new orders from clients in export markets rebounded strongly, in our view signaling the partial reestablishment of supply chains. Moreover, other regional indicators in that country support this trend. Another factor is that several auto plants restarted activities by the middle of the month, which is positive at the margin despite not doing so at full capacity. Lastly, we think the relative stability of the currency albeit at a weaker level when compared to pre-pandemic levels, could be modestly positive for the sector's competitiveness.

In non-manufacturing we expect a more modest increase, to 40.5pts from 38.0. In particular, mobility data from *Apple* and *Google* show that the recovery extended to this month. This seems also supported by comments from business chamber ONEXPO, which mentioned that fuel demand has improved at the margin despite staying depressed. Moreover, the designation of construction as essential –which is accounted for in this indicator– could also help. Nevertheless, the recovery would be limited as the 'traffic-light' system for states stayed in 'red' at least in half of them, with the latest showing 17 in 'orange' and 15 in 'red'. To the latter we add accumulated formal job losses since March and the normalization higher in prices of some goods during the 1H-Jun after recent discounts, which could have been a modest headwind for the speed of the recovery.