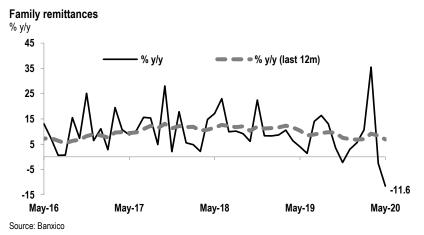

**Remittances to extend their decline in May.** We expect remittances to fall 11.6% y/y to US\$2,902.9 million, which would be their steepest contraction since September 2012. Although the absolute amount would be similar to April, it should be reminded that May is typically the strongest month in the year, influenced by Mother's Day in Mexico and temporary job programs in the US.

Regarding the latter, employment conditions have deteriorated strongly since March on the economic impact of the pandemic. We highlight that the unemployment rate for the Hispanic or Latino population in the US –according to the household survey conducted by the Bureau of Labor Statistics- stood at 17.6%, second highest in the historical series (dating back to 1973) and only below the previous month, when it reached 18.9%. Specifically, the total number of both direct and indirect Mexican migrants (included or not in the labor force) fell by 372,828 people in the period, extending the loss of 466,491 observed in April. As a result, this group's total population reached a total of 25.8 million, minimum since June 2018. This is consistent with some reports stating that some workers returned to Mexico due to the lack of job opportunities because of COVID-19. Although total employees -including 'natives', 'non-native citizens' and 'non-citizens' picked up sequentially, we note that the last group extended net losses. This is important as we think this subgroup is the most likely to send remittances. On the other hand, restrictions on border crossings by foot that started on March 21<sup>st</sup> remained in place.

We estimate that the contraction observed in the previous month will deepen, not only because of a more challenging base effect but as distancing measures were still effective. In our view, this reduced the possibility of migrants to send resources back to their families further, as they were already in a more difficult financial situation since April. In this context, June data will be key to gauge more precisely the potential effect of these dynamics in coming months, taking also into account that the gradual reopening of the US economy accelerated from this point forward.