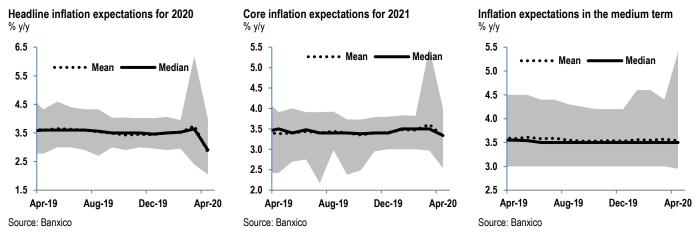

# Banxico Survey – Downward revision for GDP and inflation in 2020

- Banxico just published its survey of expectations for April
- In line with the previous month, we saw very sizable revisions and a wide degree of dispersion around macroeconomic forecasts, reflecting the deterioration and high uncertainty about the outlook
- In this sense, the GDP estimate for 2020 came in at -7.1% y/y, closer to our expectation of -7.8% and considerably below the -3.5% seen in the previous survey. Nevertheless, for 2021 it was actually up, to 2.2% from 1.7% (Banorte: 1.5%)
- Consensus expects inflation at 2.90% at the end of 2020, 74bps below the previous survey and also lower than our 3.2%. Medium- and long-term expectations were unchanged at 3.5%, in line with our forecast
- Regarding the central bank's reference rate, analysts now expect it at 5.00% by year-end, slightly more hawkish than our view (4.75%). Nevertheless, the path is different relative to ours, anticipating -50bps in 2Q and another -50bps in 3Q (Banorte: -125bps in 2Q20)
- The year-end forecast for the USD/MXN exchange rate was adjusted once again, coming in at 23.05 pesos per dollar (previous: 21.95; Banorte: 22.00)

#### May 4, 2020

www.banorte.com @analisis\_fundam

Juan Carlos Alderete, CFA Director of Economic Research juan.alderete.macal@banorte.com

Francisco Flores Senior Economist, Mexico francisco.flores.serrano@banorte.com **Year-end inflation sees a strong downward revision.** The figure forecasted for 2020 came in at 2.90%, 74bps below the previous survey and lower than our 3.2% estimate. Volatility within the estimate was lower relative to the last forecast, with a maximum of 4.0% and a minimum of 2.1%, as seen in the chart on the left. The forecast for core inflation came in at 3.4%, 10bps below the previous estimate. Expectations for the next twelve months stand at 3.81%, suggesting a negative impact from the base effect given this year's dynamics. Finally, estimates for year-end 2021 point to headline inflation at 3.5%, with the core component also climbing by the same magnitude (3.5%).

**Medium- and long-term expectations unchanged from the previous survey.** Medium-term expectations (1-4 years) and long-term expectations (5-8 years) stand at 3.5%, now adding 11 months at this exact level. Estimates for core inflation for the medium-term were also unchanged. Nevertheless, expectations for this component in the long term were actually revised 3bps down, to 3.45%.