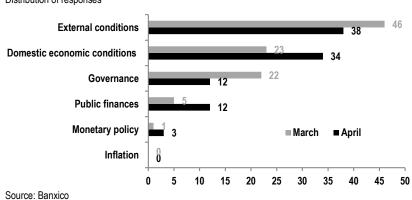

### **T** BANORTE

External conditions continue to be the main obstacle for economic growth, albeit with internal conditions closing in. According to analysts surveyed, the main factors –as grouped by categories– that are likely to have an impact on economic growth are: (1) External conditions with 38% of responses; (2) domestic economic conditions at 34%; and (3) & (4) governance and public finances both at 12%. Within the first one, weakness in external markets and the world economy (26%) and crude oil prices (5%) are the most relevant. Meanwhile, in the second one, we highlight uncertainty about the domestic economic situation (15%) and weakness in the domestic market (14%).

Main factors that are likely to impact economic growth Distribution of responses