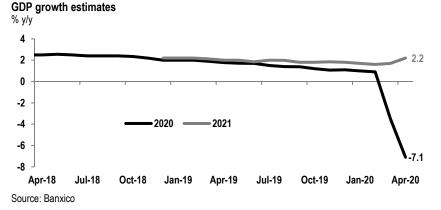

# Banxico Survey – Downward revision for GDP and inflation in 2020

- Banxico just published its survey of expectations for April
- In line with the previous month, we saw very sizable revisions and a wide degree of dispersion around macroeconomic forecasts, reflecting the deterioration and high uncertainty about the outlook
- In this sense, the GDP estimate for 2020 came in at -7.1% y/y, closer to our expectation of -7.8% and considerably below the -3.5% seen in the previous survey. Nevertheless, for 2021 it was actually up, to 2.2% from 1.7% (Banorte: 1.5%)
- Consensus expects inflation at 2.90% at the end of 2020, 74bps below the previous survey and also lower than our 3.2%. Medium- and long-term expectations were unchanged at 3.5%, in line with our forecast
- Regarding the central bank's reference rate, analysts now expect it at 5.00% by year-end, slightly more hawkish than our view (4.75%). Nevertheless, the path is different relative to ours, anticipating -50bps in 2Q and another -50bps in 3Q (Banorte: -125bps in 2Q20)
- The year-end forecast for the USD/MXN exchange rate was adjusted once again, coming in at 23.05 pesos per dollar (previous: 21.95; Banorte: 22.00)

The GDP forecast for 2020 is revised down for a second month in a row. Analysts adjusted their estimate from -3.5% to -7.1% (as seen in the following chart), slightly below our expectations (-7.8%). There is still a high degree of dispersion, albeit less than in the previous survey, with the minimum at -12.0% and the maximum at -3.6%. For 2021, expectations came in at 2.2%, 50bps higher than in the previous survey (minimum: 0.4%; maximum: 6.7%). Finally, long-term growth (10-year average) is still expected at 2.0%.